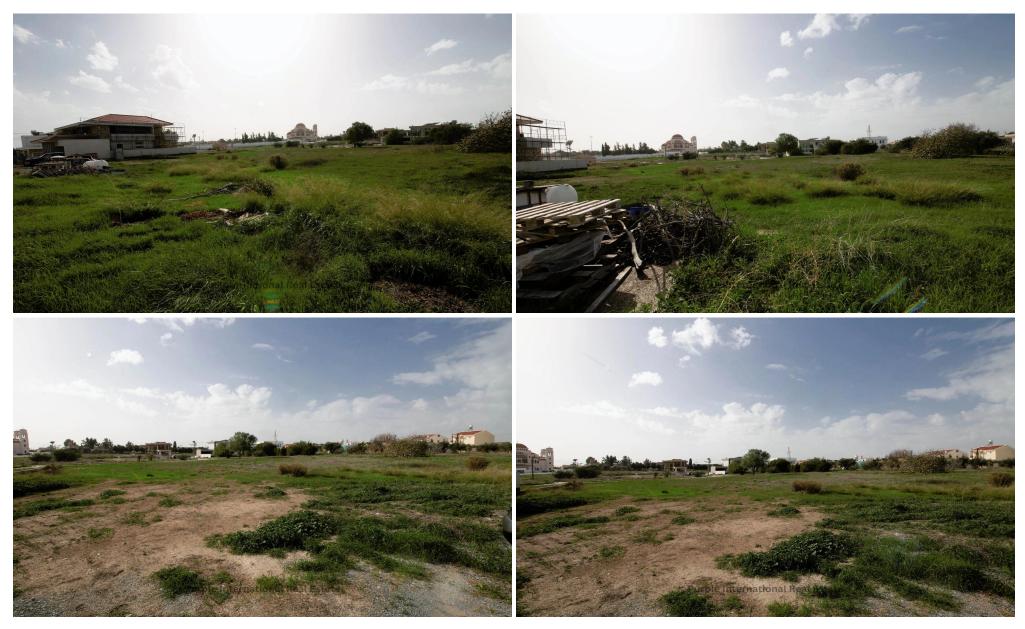

## 2,007m<sup>2</sup> Plot for Sale in Dromolaxia, Larnaca District

This Plot of Residential Land is located in an Established area of Dromolaxia.

ZONH EAEY@EPOY ЕМПОРІОУ Klavdia Κλαυδιά Larnaka International Dromolaxia Alexigros Wind Farm [31.5 MW] Airport Δρομολαξιά Διεθνής Αερολιμένας Λάρνακας Meneou Μενεού Tersefanou Google Τερσεφάνου Map data @2025

1/5

**Location:** Dromolaxia Region: **Larnaca** 

Coordinates: **34.879005422818** / **33.588994449315** 

Price: €475 000 + VAT

VAT Excluded

Title transfer fee ~€15 600.00

Price per SQM €237.00/m²

Common expenses None