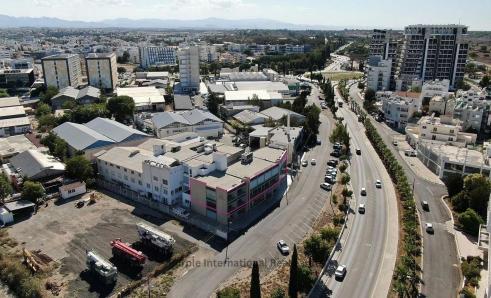

## 1985m<sup>2</sup> Commercial for Sale in Engomi, Nicosia District

This property is situated within the administrative boundaries of Engomi Municipality, in a prime location close to Engomi industrial area. The building complex features a three-storey showroom with a basement. The available property for sale includes the two upper floors (1st and 2nd floors), offering expansive office space. The internal area of the property is 1,985 m², with an additional 36 m² for the main entrance on the ground floor. The space consists of open-plan offices and includes sanitary facilities on the top floor. The layout is divided into four interconnected levels, offering flexibility and functionality. The property has an exclusive right of use of 9 covered and 8...