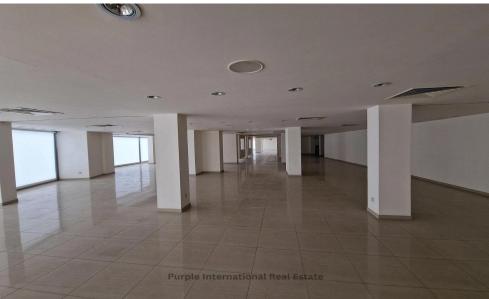

## 1985m<sup>2</sup> Commercial for Sale in Engomi, Nicosia District

This property is situated within the administrative boundaries of Engomi Municipality, in a prime location close to Engomi industrial area. The building complex features a three-storey showroom with a basement. The available property for sale includes the two upper floors (1st and 2nd floors), offering expansive office space. The internal area of the property is 1,985 m², with an additional 36 m² for the main entrance on the ground floor. The space consists of open-plan offices and includes sanitary facilities on the top floor. The layout is divided into four interconnected levels, offering flexibility and functionality. The property has an exclusive right of use of 9 covered and 8...