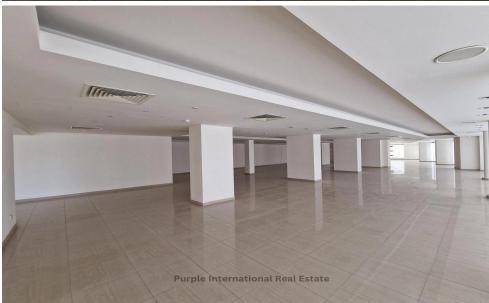

## 1985m<sup>2</sup> Commercial for Sale in Engomi, Nicosia District

This property is situated within the administrative boundaries of Engomi Municipality, in a prime location close to Engomi industrial area. The building complex features a three-storey showroom with a basement. The available property for sale includes the two upper floors (1st and 2nd floors), offering expansive office space. The internal area of the property is 1,985 m², with an additional 36 m² for the main entrance on the ground floor. The space consists of open-plan offices and includes sanitary facilities on the top floor. The layout is divided into four interconnected levels, offering flexibility and functionality. The property has an exclusive right of use of 9 covered and 8...