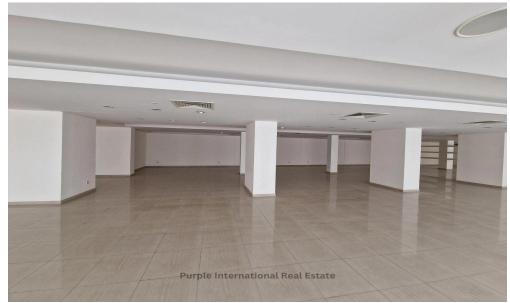

## 1985m<sup>2</sup> Commercial for Sale in Engomi, Nicosia District

This property is situated within the administrative boundaries of Engomi Municipality, in a prime location close to Engomi industrial area. The building complex features a three-storey showroom with a basement. The available property for sale includes the two upper floors (1st and 2nd floors), offering expansive office space. The internal area of the property is 1,985 m², with an additional 36 m² for the main entrance on the ground floor. The space consists of open-plan offices and includes sanitary facilities on the top floor. The layout is divided into four interconnected levels, offering flexibility and functionality. The property has an exclusive right of use of 9 covered and 8...