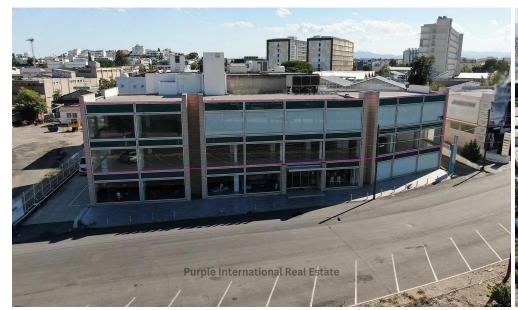

## 1985m<sup>2</sup> Commercial for Sale in Engomi, Nicosia District

This property is situated within the administrative boundaries of Engomi Municipality, in a prime location close to Engomi industrial area. The building complex features a three-storey showroom with a basement. The available property for sale includes the two upper floors (1st and 2nd floors), offering expansive office space. The internal area of the property is 1,985 m², with an additional 36 m² for the main entrance on the ground floor. The space consists of open-plan offices and includes sanitary facilities on the top floor. The layout is divided into four interconnected levels, offering flexibility and functionality. The property has an exclusive right of use of 9 covered and 8...