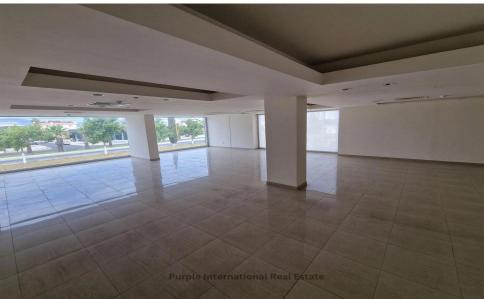

## 1985m<sup>2</sup> Commercial for Sale in Engomi, Nicosia District

This property is situated within the administrative boundaries of Engomi Municipality, in a prime location close to Engomi industrial area. The building complex features a three-storey showroom with a basement. The available property for sale includes the two upper floors (1st and 2nd floors), offering expansive office space. The internal area of the property is 1,985 m², with an additional 36 m² for the main entrance on the ground floor. The space consists of open-plan offices and includes sanitary facilities on the top floor. The layout is divided into four interconnected levels, offering flexibility and functionality. The property has an exclusive right of use of 9 covered and 8...