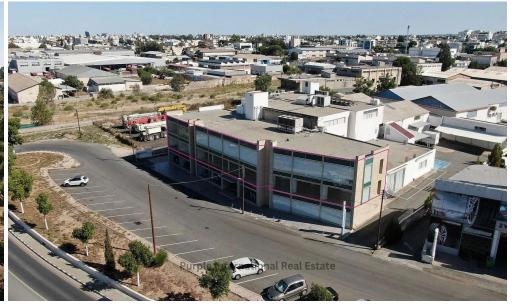

## 1985m<sup>2</sup> Commercial for Sale in Engomi, Nicosia District

This property is situated within the administrative boundaries of Engomi Municipality, in a prime location close to Engomi industrial area. The building complex features a three-storey showroom with a basement. The available property for sale includes the two upper floors (1st and 2nd floors), offering expansive office space. The internal area of the property is 1,985 m², with an additional 36 m² for the main entrance on the ground floor. The space consists of open-plan offices and includes sanitary facilities on the top floor. The layout is divided into four interconnected levels, offering flexibility and functionality. The property has an exclusive right of use of 9 covered and 8...

Amenities Location

**Location:** Engomi Region: **Nicosia** 

Coordinates: **35.1683359** / **33.3200076** 

Price: €2 540 000 + VAT

VAT for this property is €455,728 or €482,600. VAT usually is 19%. If it is your first purchase of property, you can have VAT reduced to 5% for the first 150sq.m. of the property.