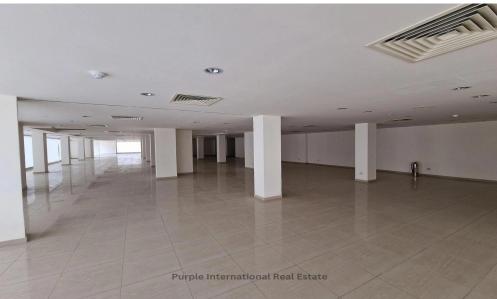

## 1985m<sup>2</sup> Commercial for Sale in Engomi, Nicosia District

This property is situated within the administrative boundaries of Engomi Municipality, in a prime location close to Engomi industrial area. The building complex features a three-storey showroom with a basement. The available property for sale includes the two upper floors (1st and 2nd floors), offering expansive office space. The internal area of the property is 1,985 m², with an additional 36 m² for the main entrance on the ground floor. The space consists of open-plan offices and includes sanitary facilities on the top floor. The layout is divided into four interconnected levels, offering flexibility and functionality. The property has an exclusive right of use of 9 covered and 8...