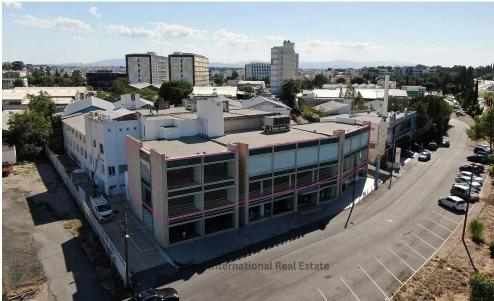

## 1985m<sup>2</sup> Commercial for Sale in Engomi, Nicosia District

This property is situated within the administrative boundaries of Engomi Municipality, in a prime location close to Engomi industrial area. The building complex features a three-storey showroom with a basement. The available property for sale includes the two upper floors (1st and 2nd floors), offering expansive office space. The internal area of the property is 1,985 m², with an additional 36 m² for the main entrance on the ground floor. The space consists of open-plan offices and includes sanitary facilities on the top floor. The layout is divided into four interconnected levels, offering flexibility and functionality. The property has an exclusive right of use of 9 covered and 8...