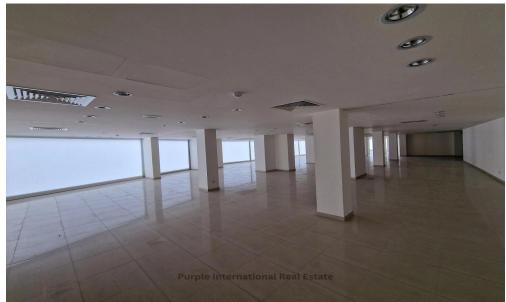

## 1985m<sup>2</sup> Commercial for Sale in Engomi, Nicosia District

This property is situated within the administrative boundaries of Engomi Municipality, in a prime location close to Engomi industrial area. The building complex features a three-storey showroom with a basement. The available property for sale includes the two upper floors (1st and 2nd floors), offering expansive office space. The internal area of the property is 1,985 m², with an additional 36 m² for the main entrance on the ground floor. The space consists of open-plan offices and includes sanitary facilities on the top floor. The layout is divided into four interconnected levels, offering flexibility and functionality. The property has an exclusive right of use of 9 covered and 8...