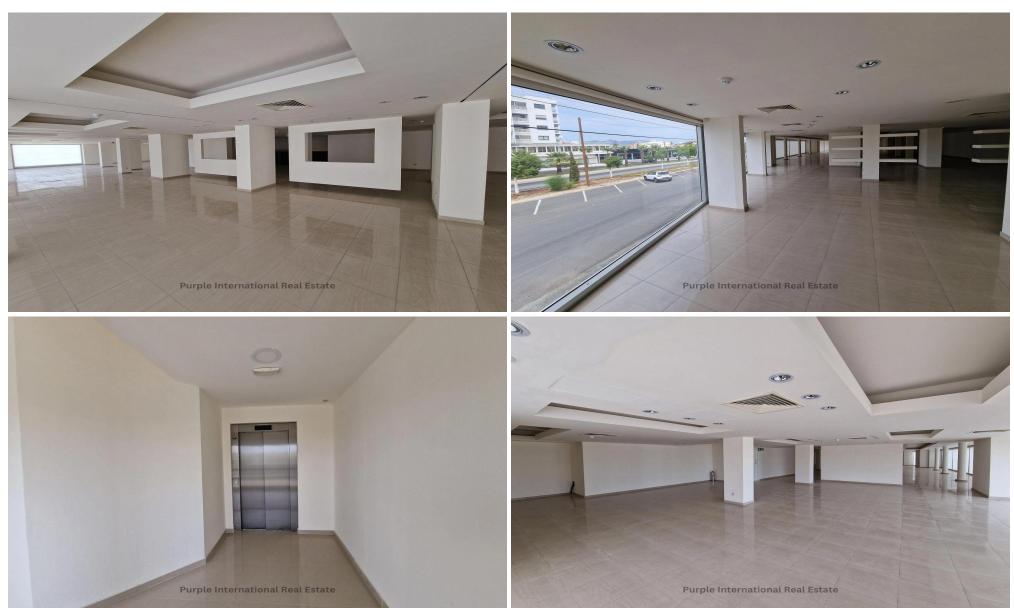

## 1985m<sup>2</sup> Commercial for Sale in Engomi, Nicosia District

This property is situated within the administrative boundaries of Engomi Municipality, in a prime location close to Engomi industrial area. The building complex features a three-storey showroom with a basement. The available property for sale includes the two upper floors (1st and 2nd floors), offering expansive office space. The internal area of the property is 1,985 m², with an additional 36 m² for the main entrance on the ground floor. The space consists of open-plan offices and includes sanitary facilities on the top floor. The layout is divided into four interconnected levels, offering flexibility and functionality. The property has an exclusive right of use of 9 covered and 8...