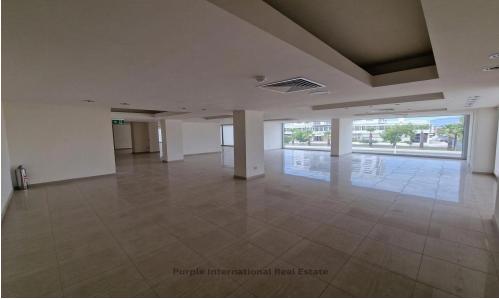

## 1985m<sup>2</sup> Commercial for Sale in Engomi, Nicosia District

This property is situated within the administrative boundaries of Engomi Municipality, in a prime location close to Engomi industrial area. The building complex features a three-storey showroom with a basement. The available property for sale includes the two upper floors (1st and 2nd floors), offering expansive office space. The internal area of the property is 1,985 m², with an additional 36 m² for the main entrance on the ground floor. The space consists of open-plan offices and includes sanitary facilities on the top floor. The layout is divided into four interconnected levels, offering flexibility and functionality. The property has an exclusive right of use of 9 covered and 8...