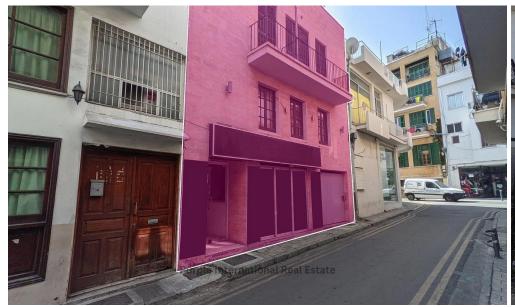

## 120m<sup>2</sup> Commercial for Sale in Nicosia

The asset concerns a mixed use building and a 78 sq.m. field, located in Trypiotis, (old town) Nicosia. The asset with Reg.No. 1/4645 concerns the mix use building, consisting of a 235 sq.m basement, 120 sq.m. ground floor, 87 sq.m. mezzanine and 2 upper floors consisting of 10 studio apartments in total. The asset with Reg.No 1/1110 is a plot, extending to about 78 sq.m. in total. The property has a rectangular shape and a flat surface. It abuts with Apollonos Street, along its northern border with a frontage of approx. 10m. The assets are located approximately 150m northwest from Eleftheria square, approximately 330m southeast from The Cyprus Museum and approximately 330m southe...