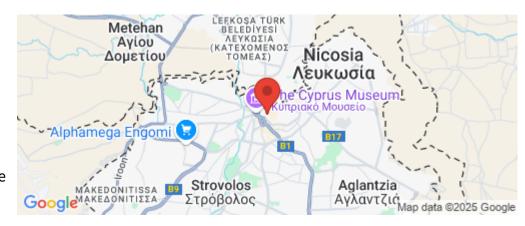

Amenities Location

**Location:** Nicosia Region: **Nicosia** 

Coordinates: **35.1712075** / **33.3596391** 

Price: €740 000 + VAT

VAT for this property is €37,000 or €140,600. VAT usually is 19%. If it is your first purchase of property, you can have VAT reduced to 5% for the first 150sq.m. of the property.