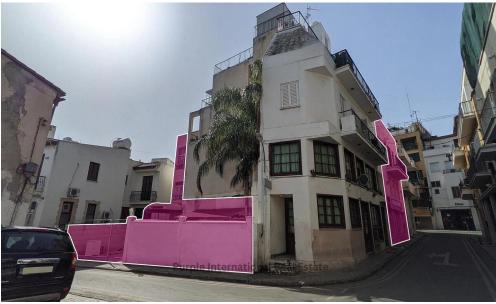

## 120m<sup>2</sup> Commercial for Sale in Nicosia

The asset concerns a mixed use building and a 78 sq.m. field, located in Trypiotis, (old town) Nicosia. The asset with Reg.No. 1/4645 concerns the mix use building, consisting of a 235 sq.m basement, 120 sq.m. ground floor, 87 sq.m. mezzanine and 2 upper floors consisting of 10 studio apartments in total. The asset with Reg.No 1/1110 is a plot, extending to about 78 sq.m. in total. The property has a rectangular shape and a flat surface. It abuts with Apollonos Street, along its northern border with a frontage of approx. 10m. The assets are located approximately 150m northwest from Eleftheria square, approximately 330m southeast from The Cyprus Museum and approximately 330m southe...