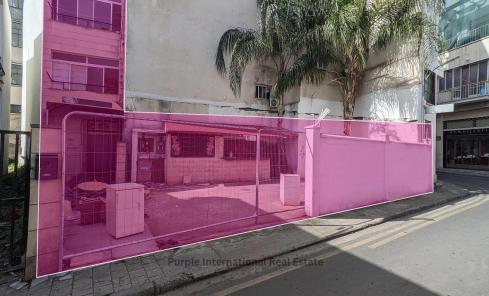

## 120m<sup>2</sup> Commercial for Sale in Nicosia

The asset concerns a mixed use building and a 78 sq.m. field, located in Trypiotis, (old town) Nicosia. The asset with Reg.No. 1/4645 concerns the mix use building, consisting of a 235 sq.m basement, 120 sq.m. ground floor, 87 sq.m. mezzanine and 2 upper floors consisting of 10 studio apartments in total. The asset with Reg.No 1/1110 is a plot, extending to about 78 sq.m. in total. The property has a rectangular shape and a flat surface. It abuts with Apollonos Street, along its northern border with a frontage of approx. 10m. The assets are located approximately 150m northwest from Eleftheria square, approximately 330m southeast from The Cyprus Museum and approximately 330m southe...