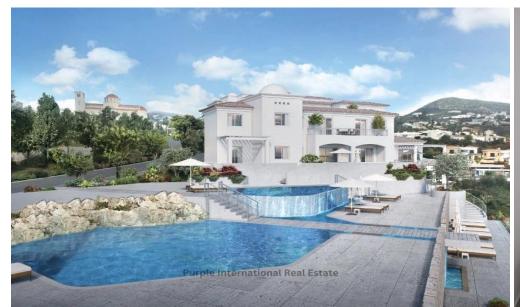

## 2 Bedroom House for Sale in Tala, Paphos District

For sale is a well-maintained resale townhouse in the sought-after area of Tala. With a comfortable internal space of 98 m2, this property offers two spacious bedrooms and one modern bathroom. The home is bright and inviting, ideal for small families or couples looking for a peaceful place to live.

Residents can also enjoy a communal swimming pool, perfect for rela...

| Property Info    |                      | Plot / Area Info |     | Additional info  |           |
|------------------|----------------------|------------------|-----|------------------|-----------|
|                  |                      |                  |     | Reference Number | 17327     |
| Covered Area     | 98<br>All rooms, Yes | Pool             | Yes | Property type    | House     |
| Air Conditioning |                      |                  |     | Condition        | Pre-Owned |
|                  |                      |                  |     | Bathrooms        | 1         |