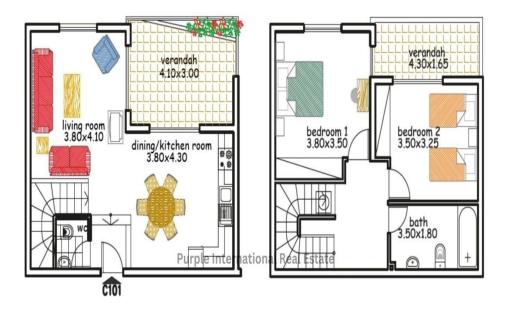

## 2 Bedroom House for Sale in Tala, Paphos District

For sale is a well-maintained resale townhouse in the sought-after area of Tala. With a comfortable internal space of 98 m2, this property offers two spacious bedrooms and one modern bathroom. The home is bright and inviting, ideal for small families or couples looking for a peaceful place to live.