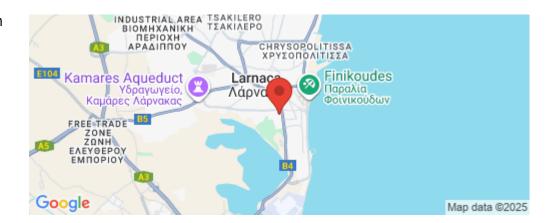

Amenities Location

**Location:** Faneromeni Region: **Larnaca** 

Coordinates: **34.909744501871** / **33.628113311484** 

Price: €388 500 + VAT

VAT for this property is €19,425 or €73,815. VAT usually is 19%. If it is your first purchase of property, you can have VAT reduced to 5% for the first 150sq.m. of the property.