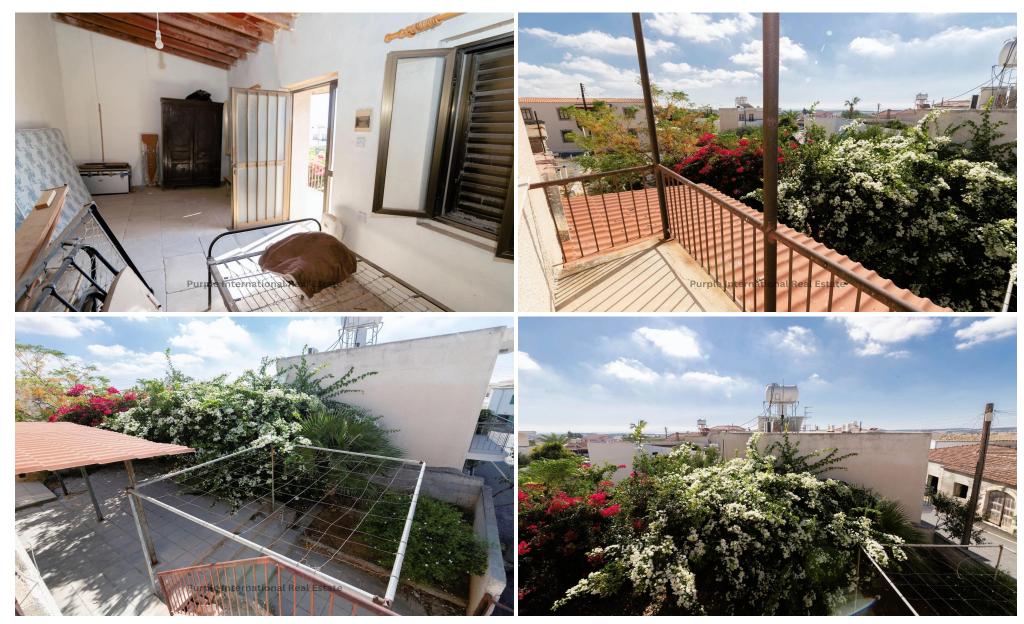

Access to the bedroom is via an external staircase leading to the upper level. From here, you can take in the stunning open views of the picturesque surroundings.

With a generous plot size of 201 sqm, the property ...