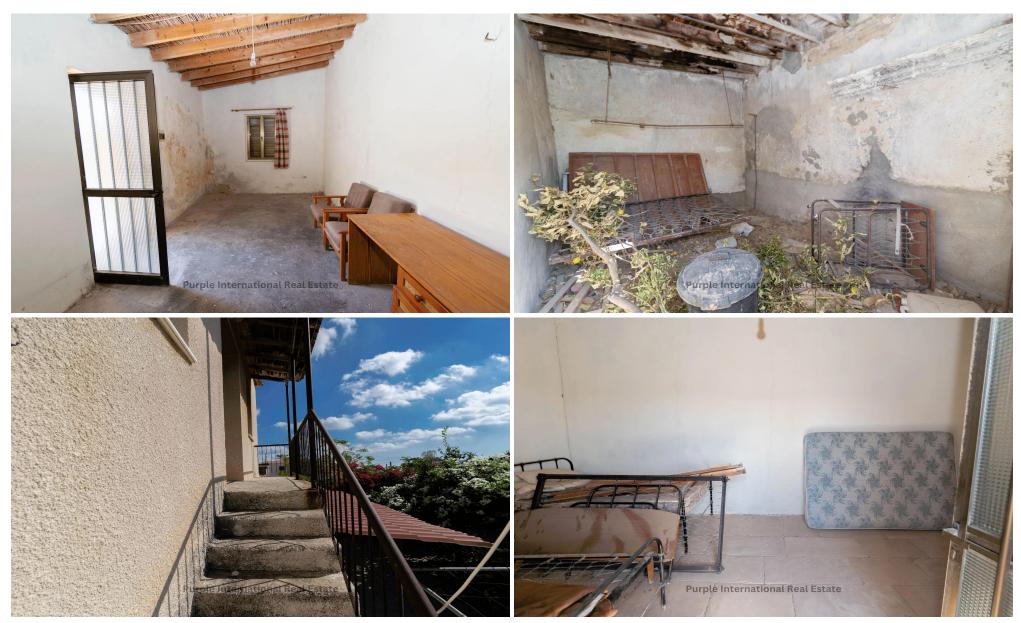

Access to the bedroom is via an external staircase leading to the upper level. From here, you can take in the stunning open views of the picturesque surroundings.

With a generous plot size of 201 sqm, the property ...