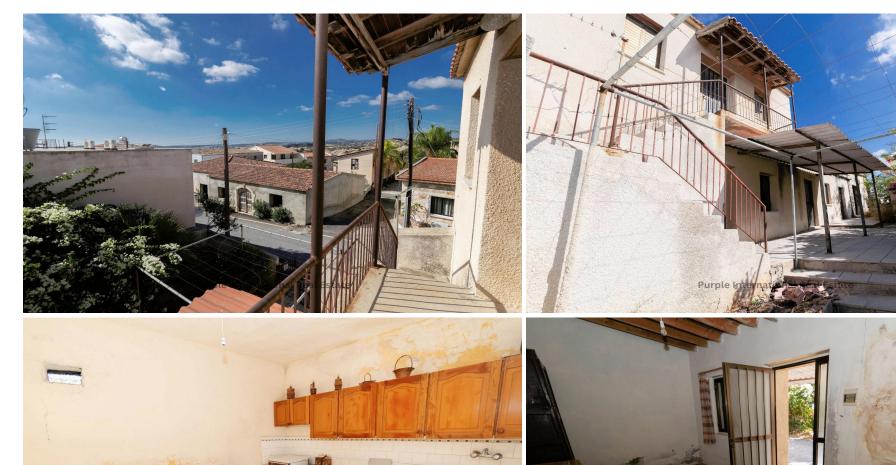

The property currently features a cozy lounge area and a separate kitchen. Towards the rear, there's an additional room that offers potential for transformation into a second bedroom or a flexible living space.

Access to the bedroom is via an external staircase leading to the upper level. From here, you can take in the stunning open views of the picturesque surroundings.

With a generous plot size of 201 sqm, the property ...