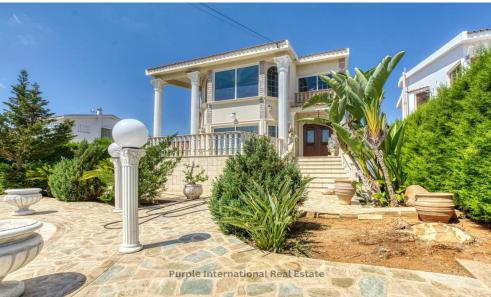

## 4 Bedroom House for Sale in Paralimni, Famagusta District

Introducing a stunning 4-bedroom villa in Paralimni, Cyprus – the perfect blend of Mediterranean charm and modern living. This fully furnished gem is strategically located near a school and various amenities, making daily life a breeze. With the famous beaches of Kapparis just a 10-minute drive away, it's a beach lover's paradise.

This villa is a showcase of quality and comfort. Step inside to a spacious open plan living area, flooded with natural light. The kitchen is a chef's dream with top-quality appliances, and the dining area is perfect for family gatherings.

The four generously-sized bedrooms, including a master suite with an ensuite bathroom and walk-in close...

| Property Info    |                | Plot / Area Info |     | Additional info  |           |
|------------------|----------------|------------------|-----|------------------|-----------|
|                  |                |                  |     | Reference Number | 17897     |
| Covered Area     | 200            | Diet area        | 027 | Property type    | House     |
| Air Conditioning | All rooms, Yes | Plot area        | 837 | Condition        | Pre-Owned |
|                  |                |                  |     | Bathrooms        | 4         |