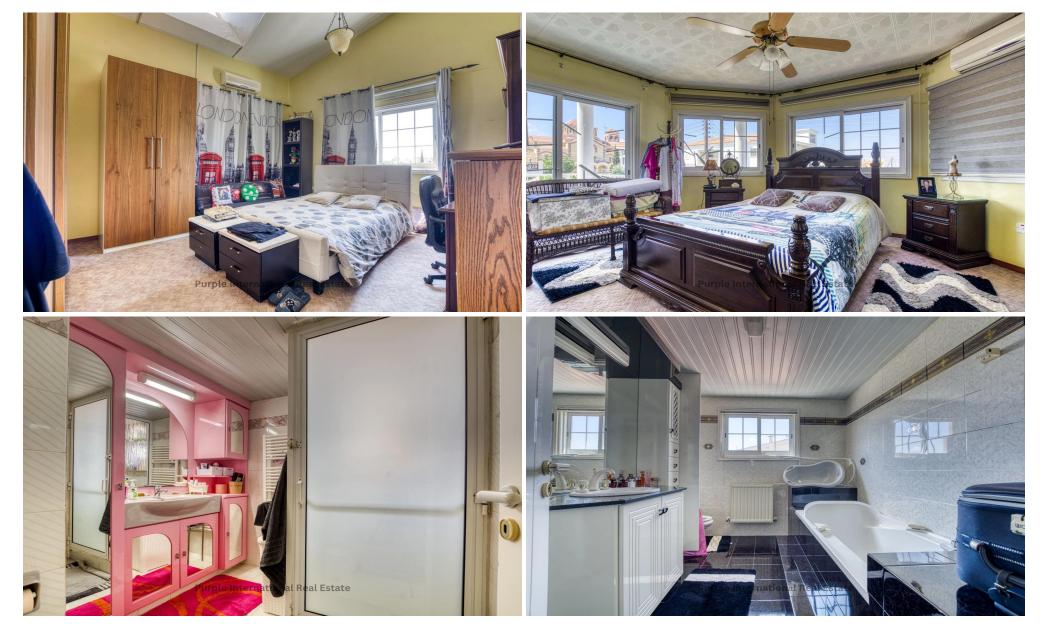

This villa is a showcase of quality and comfort. Step inside to a spacious open plan living area, flooded with natural light. The kitchen is a chef's dream with top-quality appliances, and the dining area is perfect for family gatherings.

The four generously-sized bedrooms, including a master suite with an ensuite bathroom and walk-in close...

| Property Info    |                | Plot / Area Info |     | Additional info  |           |
|------------------|----------------|------------------|-----|------------------|-----------|
|                  |                |                  |     | Reference Number | 17897     |
| Covered Area     | 200            | Diet area        | 027 | Property type    | House     |
| Air Conditioning | All rooms, Yes | Plot area        | 837 | Condition        | Pre-Owned |
|                  |                |                  |     | Bathrooms        | 4         |