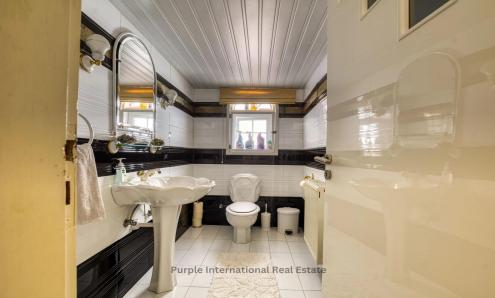

The four generously-sized bedrooms, including a master suite with an ensuite bathroom and walk-in close...

| Property Info    |                | Plot / Area Info |     | Additional info  |           |
|------------------|----------------|------------------|-----|------------------|-----------|
|                  |                |                  |     | Reference Number | 17897     |
| Covered Area     | 200            | Diet area        | 027 | Property type    | House     |
| Air Conditioning | All rooms, Yes | Plot area        | 837 | Condition        | Pre-Owned |
|                  |                |                  |     | Bathrooms        | 4         |