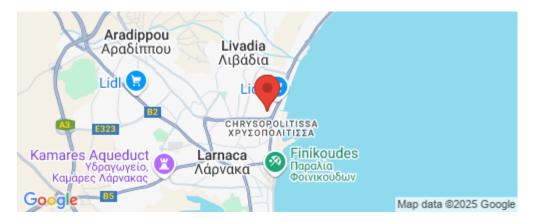

Amenities Location

Region: Larnaca

Coordinates: **34.932296831953** / **33.635543935192** 

Price: €329 000 + VAT

VAT for this property is €16,450 or €62,510. VAT usually is 19%. If it is your first purchase of property, you can have VAT reduced to 5% for the first 150sq.m. of the property.