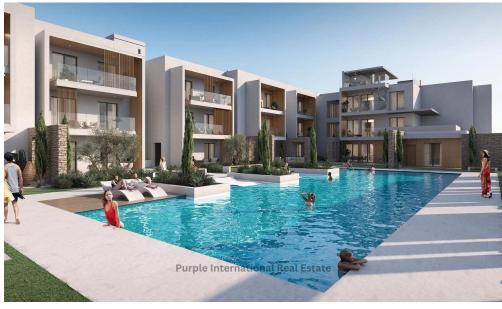

The Development offers a wide range of One to Three bedroom units, including Garden apartments with a private jacuzzi (optional) and a rooftop duplex. Just a 20-25-minute drive from Agia Napa and only a 20-25 minute drive to the Larnaca International Airport.

Development Features :

**Gated Development** 

Covered Parking with Solar Panels

**Communal Swimming Pool** 

Luxury garden apartments

Private swimming pools and Jacuzzi (for some apartments)

42 apartments in total