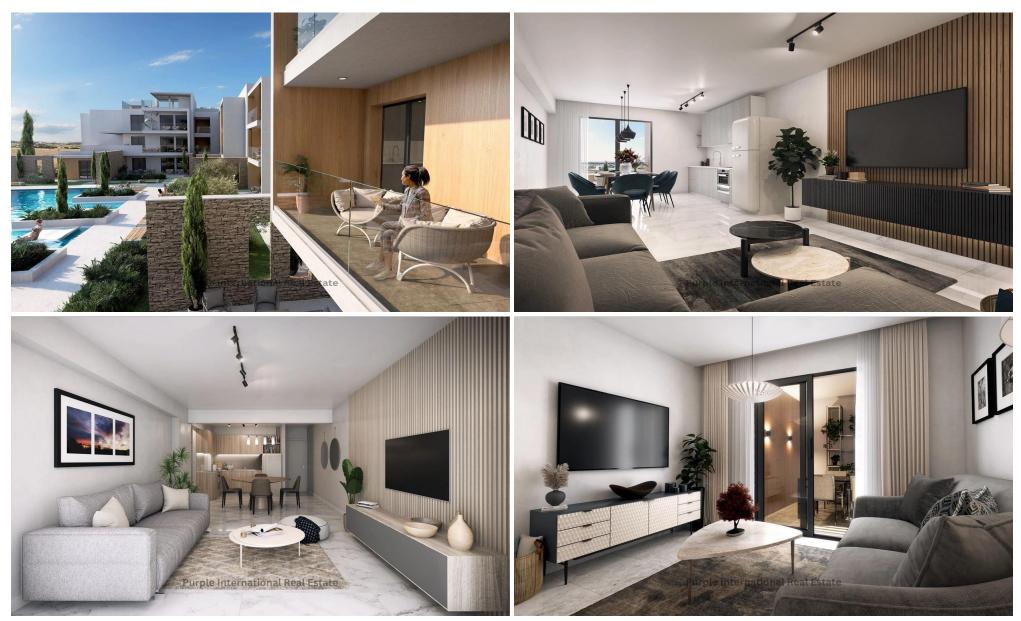

## 2 Bedroom Apartment for Sale in Pyla, Larnaca District

Listing is for Two Bedroom Apartment located on the Ground Floor.

This Project, currently under construction is located on the outskirts of Pyla.

The Development offers a wide range of One to Three bedroom units, including Garden apartments with a private jacuzzi (optional) and a rooftop duplex. Just a 20-25-minute drive from Agia Napa and only a 20-25 minute drive to the Larnaca International Airport.

Development Features :

**Gated Development** 

Covered Parking with Solar Panels

**Communal Swimming Pool** 

Luxury garden apartments

Private swimming pools and Jacuzzi (for some apartments)

42 apartments in total