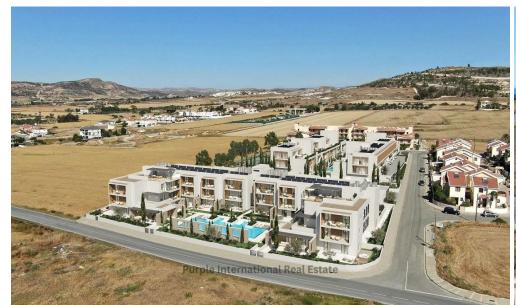

## 2 Bedroom Apartment for Sale in Pyla, Larnaca District

Listing is for Two Bedroom Apartment located on the Ground Floor.

This Project, currently under construction is located on the outskirts of Pyla.

The Development offers a wide range of One to Three bedroom units, including Garden apartments with a private jacuzzi (optional) and a rooftop duplex. Just a 20-25-minute drive from Agia Napa and only a 20-25 minute drive to the Larnaca International Airport.