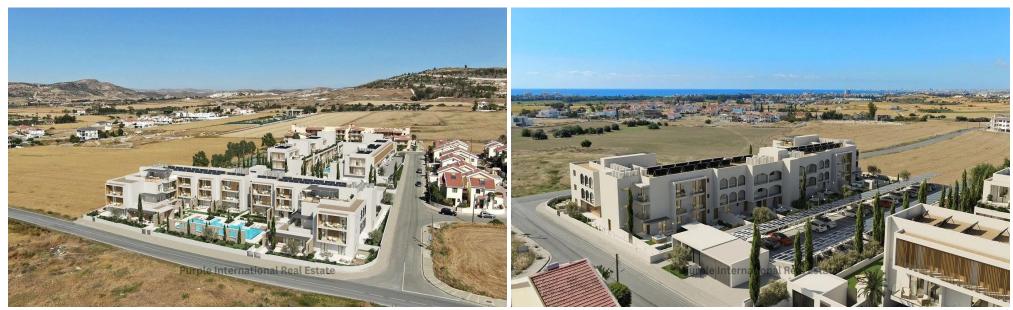

### **3 Bedroom Apartment for Sale in Pyla, Larnaca District**

Listing is for Three Bedroom Apartment located on the First Floor.

This Project, currently under construction is located on the outskirts of Pyla.

The Development offers a wide range of One to Three bedroom units, including Garden apartments with a private jacuzzi (optional) and a rooftop duplex. Just a 20-25-minute drive from Agia Napa and only a 20-25 minute drive to the Larnaca International Airport.

**Development Features :** 

Gated Development

Covered Parking with Solar Panels

**Communal Swimming Pool** 

Luxury garden apartments

Private swimming pools and Jacuzzi (for some apartments)

42 apartments in total