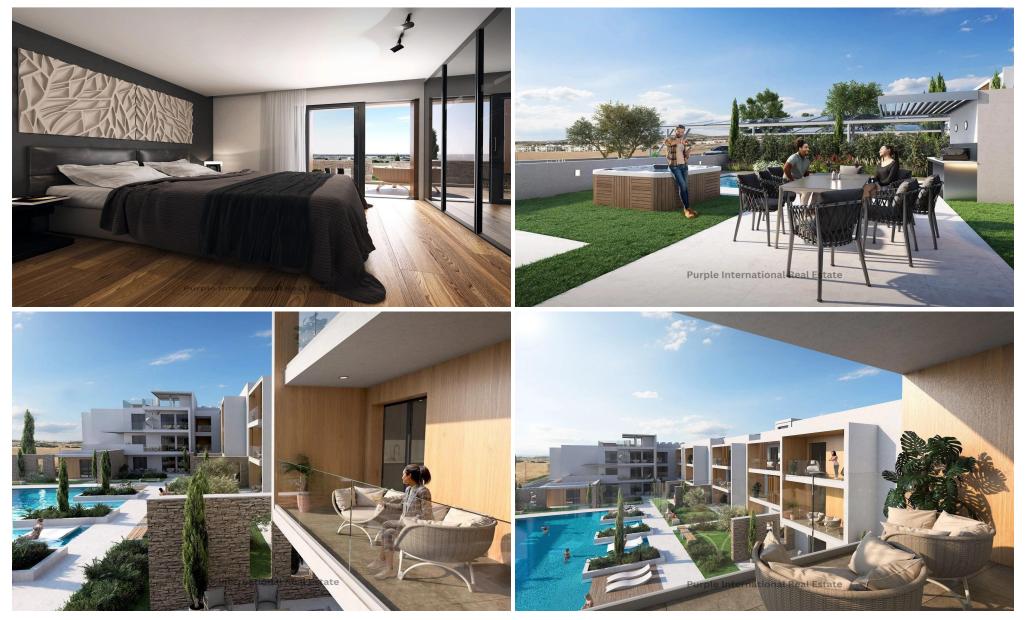

The Development offers a wide range of One to Three bedroom units, including Garden apartments with a private jacuzzi (optional) and a rooftop duplex. Just a 20-25-minute drive from Agia Napa and only a 20-25 minute drive to the Larnaca International Airport.

**Development Features :** 

Gated Development

Covered Parking with Solar Panels

**Communal Swimming Pool** 

Luxury garden apartments

Private swimming pools and Jacuzzi (for some apartments)

42 apartments in total