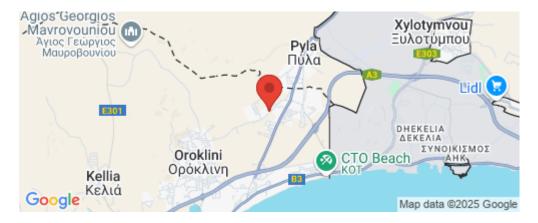

3 elevators, each...

Jul 30, 2025

| Property Info    |                                                                         | Plot / Area Ir | ıfo          | ww<br>Additional info | w.index.cy - All Cyprus Real E | state |
|------------------|-------------------------------------------------------------------------|----------------|--------------|-----------------------|--------------------------------|-------|
|                  |                                                                         |                |              | Reference Number      | 18492                          |       |
| Covered Area     | 98                                                                      | Pool           | Yes          | Property type         | Apartment                      |       |
| Air Conditioning | All rooms, Yes                                                          | Parking        | Covered, Yes | Condition             | Brand New                      |       |
|                  |                                                                         |                |              | Bathrooms             | 2                              |       |
| Amenities        | Location                                                                |                |              |                       |                                |       |
| • Garden         | Location: Pyla Region: Larnaca   Coordinates: 34.99677563 / 33.68025779 |                |              |                       |                                |       |