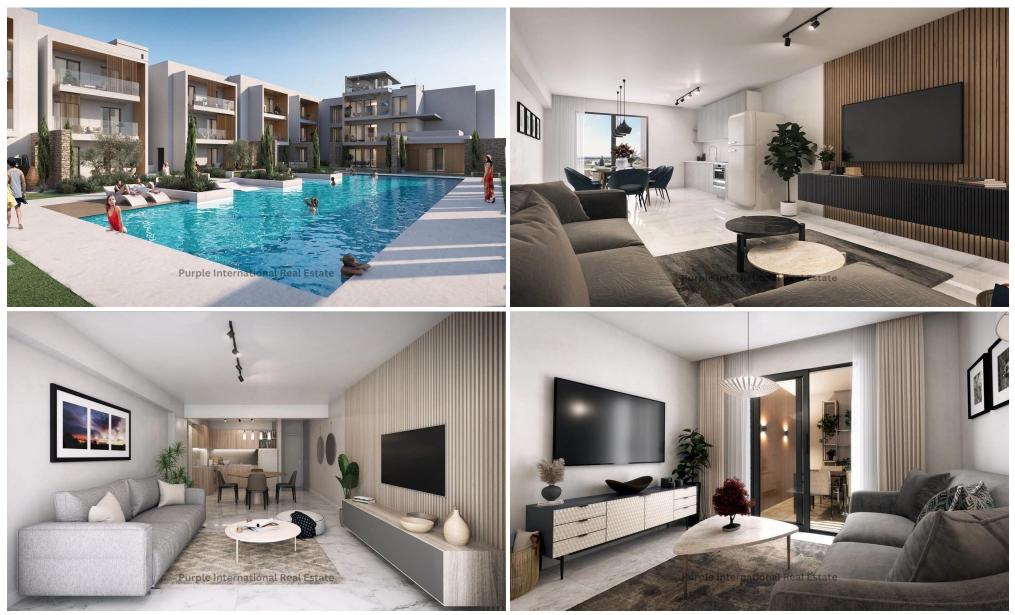

### **3 Bedroom Apartment for Sale in Pyla, Larnaca District**

Listing is for Three Bedroom Apartment located on the First Floor.

This Project, currently under construction is located on the outskirts of Pyla.

The Development offers a wide range of One to Three bedroom units, including Garden apartments with a private jacuzzi (optional) and a rooftop duplex. Just a 20-25-minute drive from Agia Napa and only a 20-25 minute drive to the Larnaca International Airport.

**Development Features :** 

Gated Development

Covered Parking with Solar Panels

**Communal Swimming Pool** 

Luxury garden apartments

Private swimming pools and Jacuzzi (for some apartments)

42 apartments in total