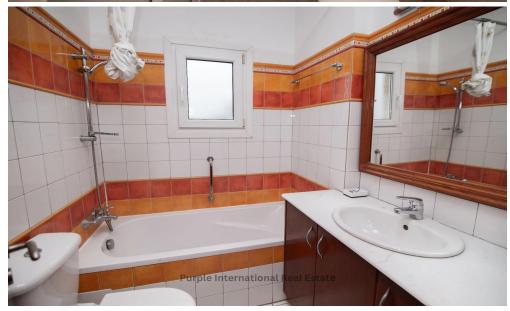

| Property Info                    |                      | Plot / Area Info |              | Additional info  |                  |
|----------------------------------|----------------------|------------------|--------------|------------------|------------------|
| Covered Area<br>Air Conditioning | 88<br>All rooms, Yes | Parking <b>C</b> |              | Reference Number | 18580            |
|                                  |                      |                  |              | Property type    | <b>Apartment</b> |
|                                  |                      |                  | Covered, Yes | Condition        | <b>Pre-Owned</b> |
|                                  |                      |                  |              | Bathrooms        | 3                |
|                                  |                      |                  |              | View             | City view        |