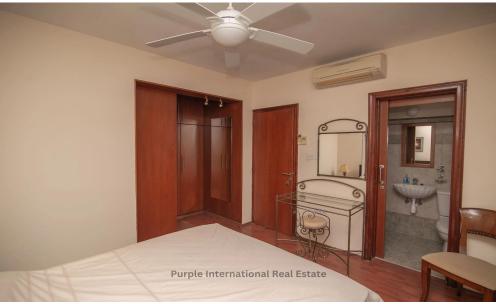

The heart of this home is its spacious lounge area, which opens up to a large covered and uncovered veranda, perfect for outdoor entertaining while enjoying city views. The separate fully fitted kitchen ...

| Property Info                    |                      | Plot / Area Info |              | Additional info  |                  |
|----------------------------------|----------------------|------------------|--------------|------------------|------------------|
| Covered Area<br>Air Conditioning | 88<br>All rooms, Yes | Parking <b>C</b> |              | Reference Number | 18580            |
|                                  |                      |                  |              | Property type    | <b>Apartment</b> |
|                                  |                      |                  | Covered, Yes | Condition        | <b>Pre-Owned</b> |
|                                  |                      |                  |              | Bathrooms        | 3                |
|                                  |                      |                  |              | View             | City view        |