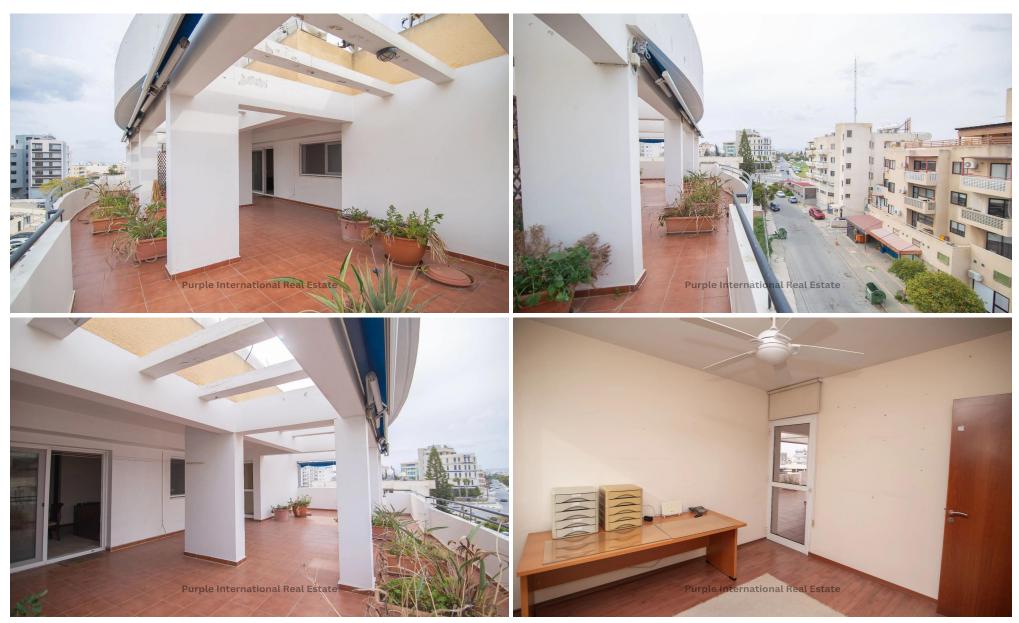

The heart of this home is its spacious lounge area, which opens up to a large covered and uncovered veranda, perfect for outdoor entertaining while enjoying city views. The separate fully fitted kitchen ...