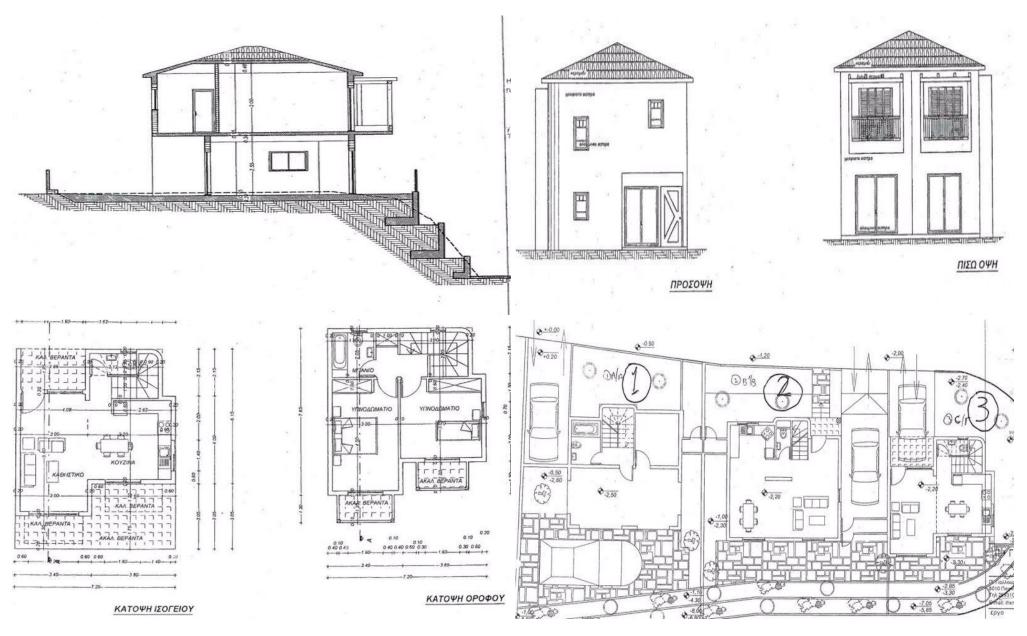

## 2 Bedroom House for Sale in Tala, Paphos District

Two Bedroom Detached Villa For Sale In Tala, Paphos – Title Deeds (New Build Process) Last remaining 2 Bedroom villa!! – Villa 3 An exclusive development of just 3 luxury villas located within walking distance to Tala village square. Designed to make the most of the magnificent views, villa No. 3, offers 2 double bedrooms, 2 bathrooms, separate guest cloakroom, kitchen/ dining area and open plan living area which opens out to spacious patios with sea and mountain views. Additionally this villa boasts an exceptionally large basement, garage and optional infinity swimming area. This small development offers a unique opportunity to cr...

| Property Info |    | Plot / Area Info |     | Additional info  |                  |
|---------------|----|------------------|-----|------------------|------------------|
| Covered Area  |    | Plot area        | 142 | Reference Number | msp021n2         |
|               | 00 |                  |     | Property type    | House            |
|               | 88 |                  |     | Condition        | <b>Brand New</b> |
|               |    |                  |     | Bathrooms        | 2                |