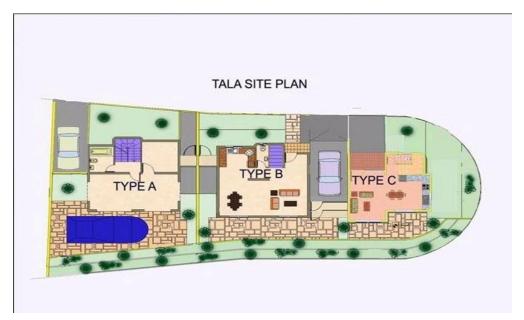

## 2 Bedroom House for Sale in Tala, Paphos District

Two Bedroom Detached Villa For Sale In Tala, Paphos – Title Deeds (New Build Process) Last remaining 2 Bedroom villa!! – Villa 3 An exclusive development of just 3 luxury villas located within walking distance to Tala village square. Designed to make the most of the magnificent views, villa No. 3, offers 2 double bedrooms, 2 bathrooms, separate guest cloakroom, kitchen/ dining area and open plan living area which opens out to spacious patios with sea and mountain views. Additionally this villa boasts an exceptionally large basement, garage and optional infinity swimming area. This small development offers a unique opportunity to cr...