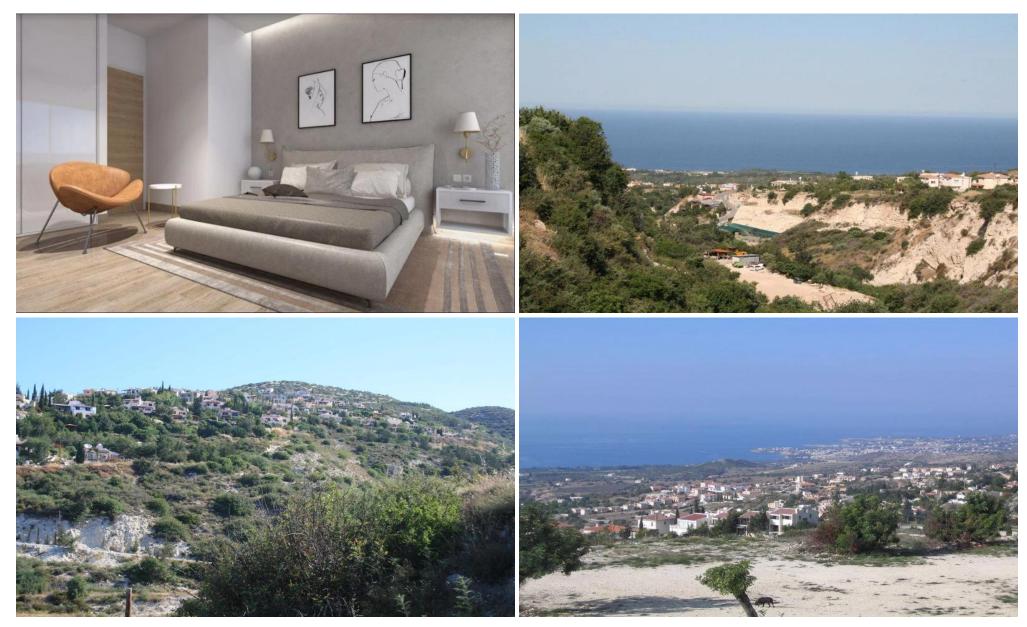

## 2 Bedroom House for Sale in Tala, Paphos District

Two Bedroom Detached Villa For Sale In Tala, Paphos – Title Deeds (New Build Process) Last remaining 2 Bedroom villa!! – Villa 3 An exclusive development of just 3 luxury villas located within walking distance to Tala village square. Designed to make the most of the magnificent views, villa No. 3, offers 2 double bedrooms, 2 bathrooms, separate guest cloakroom, kitchen/ dining area and open plan living area which opens out to spacious patios with sea and mountain views. Additionally this villa boasts an exceptionally large basement, garage and optional infinity swimming area. This small development offers a unique opportunity to cr...

Amenities Location

**Location:** Tala Region: **Paphos** 

Coordinates: **34.8375** / **32.4333** 

Price: €333 000 + VAT

VAT for this property is €16,650 or €63,270. VAT usually is 19%. If it is your first purchase of property, you can have VAT reduced to 5% for the first 150sq.m. of the property.