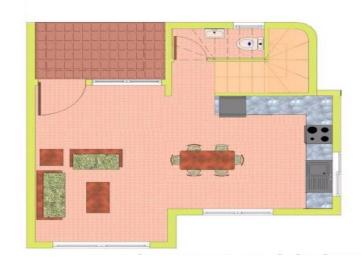

## 2 Bedroom House for Sale in Tala, Paphos District

Two Bedroom Detached Villa For Sale In Tala, Paphos – Title Deeds (New Build Process) Last remaining 2 Bedroom villa!! – Villa 3 An exclusive development of just 3 luxury villas located within walking distance to Tala village square. Designed to make the most of the magnificent views, villa No. 3, offers 2 double bedrooms, 2 bathrooms, separate guest cloakroom, kitchen/ dining area and open plan living area which opens out to spacious patios with sea and mountain views. Additionally this villa boasts an exceptionally large basement, garage and optional infinity swimming area. This small development offers a unique opportunity to cr...