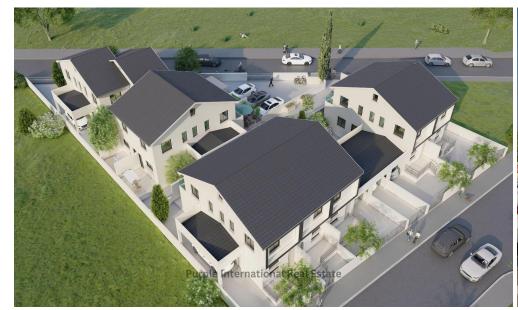

## for Sale in Avgorou, Famagusta District

Introducing a stunning new development in the peaceful village of Avgorou, this exclusive project features beautifully designed 3-bedroom semi-detached villas that blend luxury with practicality.

Built to the highest standards, each villa offers top-quality finishes and modern architectural elegance. The interiors are thoughtfully crafted with an open-plan layout, seamlessly connecting the kitchen, dining area, and living room. Large patio doors invite an abundance of natural light, enhancing the sense of space and comfort.

On the ground floor, residents will appreciate the convenience of a guest W/C.

Upstairs, three generously sized bedrooms provide ample space for fam...

| Property Info    |                | Plot / Area I | nfo | Additional info  |                  |
|------------------|----------------|---------------|-----|------------------|------------------|
|                  |                |               |     | Reference Number | 19110            |
| Covered Area     | 118            | Diet area     | 215 | Property type    |                  |
| Air Conditioning | All rooms, Yes | Plot area     | 215 | Condition        | <b>Brand New</b> |
|                  |                |               |     | Bathrooms        | 2                |