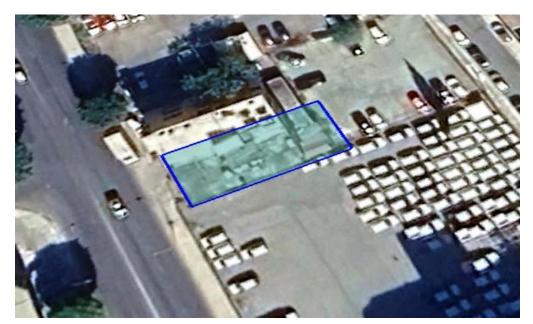

## 262m<sup>2</sup> Plot for Sale in Limassol - Omonoia

Reference ID: #SA36593Price details: €600,000Commercial plot for sale in Omonoia area, Limassol district. The wider area where the plot is located, benefits from major upcoming residential, commercial and other developments including the new Limassol casino resort "City of Dreams Mediterranean". Planing zone: Eβ4Building Coeficient: 140 %Coverage coeficient: 50 %Maximun Floors Allowed: 4Maximun building height: 17 mPLUS V.A.T

| Property Info | Plot / Area Info |     | Additional info  |                       |
|---------------|------------------|-----|------------------|-----------------------|
|               |                  |     | Reference Number | SA36593               |
|               | Plot area        | 262 | Property type    | <b>Land and Plots</b> |
|               |                  |     | Condition        | <b>Brand New</b>      |