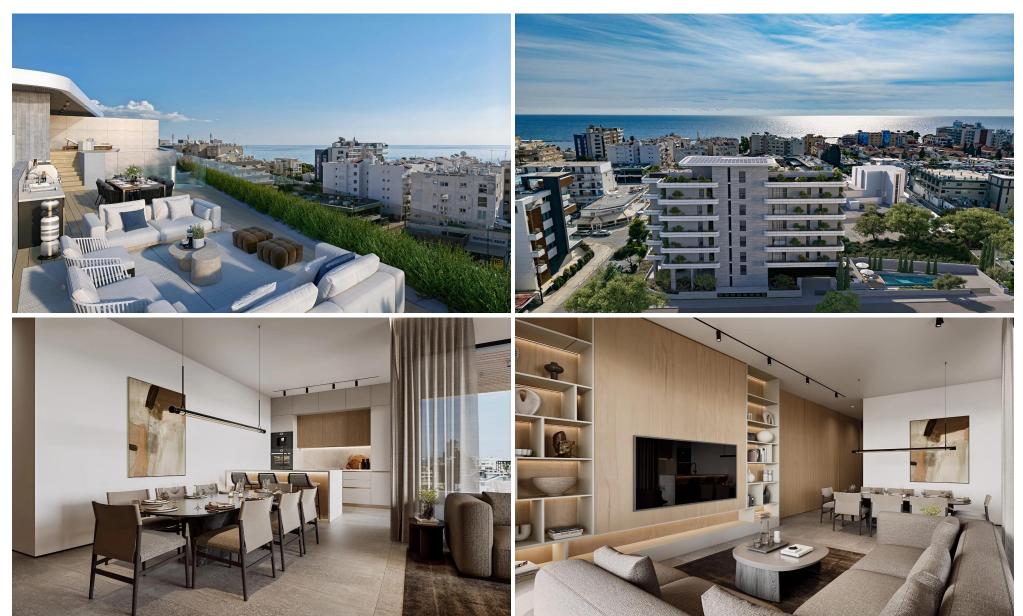

## 3 Bedroom Apartment for Sale in Germasogeia - Tourist Area, Limassol District

Reference ID: #SA36591Price details: €2,360,400 +VATA residence offering nothing more than opulence and elegance created to indulge your perceptions. These well thought out curated apartments and penthouses are designed meticulously in every detail to bring home the best luxury lifestyle. Surrounded by endless lights of Limassol and a stunning skyline, this city offers an upscale vibe that will define a Mediterranean resort. The complex is a 5 story building boasting 14 apartments and 2 luxurious penthouses with private roof tops and swimming pools. The roof of the residence offers a tranquil environment providing outstanding amenities essential to the unique design. Immerse and relax around...