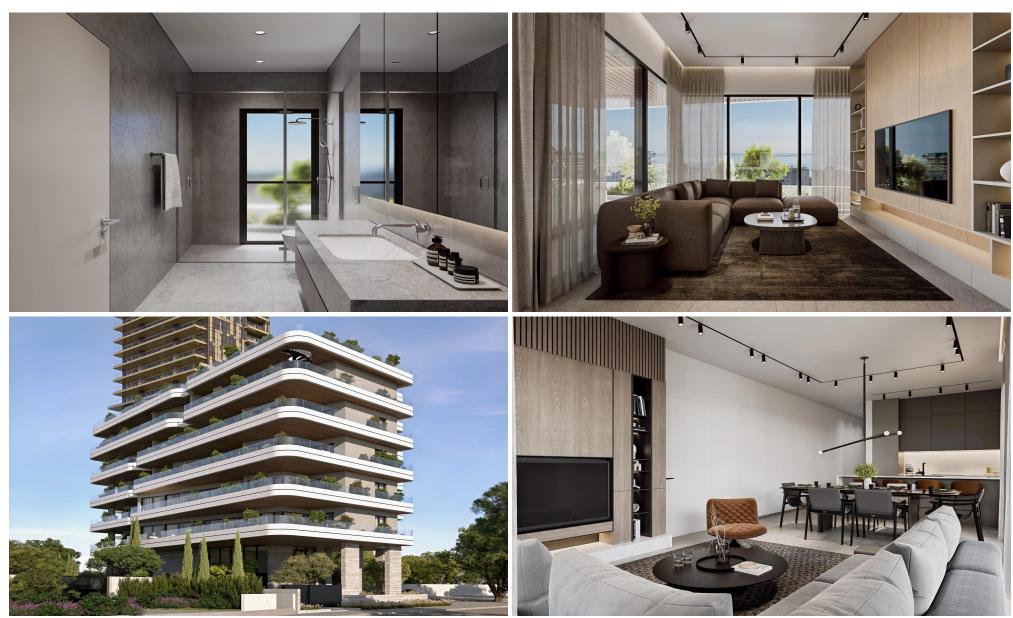

## 3 Bedroom Apartment for Sale in Germasogeia - Tourist Area, Limassol District

Reference ID: #SA36591Price details: €2,360,400 +VATA residence offering nothing more than opulence and elegance created to indulge your perceptions. These well thought out curated apartments and penthouses are designed meticulously in every detail to bring home the best luxury lifestyle. Surrounded by endless lights of Limassol and a stunning skyline, this city offers an upscale vibe that will define a Mediterranean resort. The complex is a 5 story building boasting 14 apartments and 2 luxurious penthouses with private roof tops and swimming pools. The roof of the residence offers a tranquil environment providing outstanding amenities essential to the unique design. Immerse and relax around...