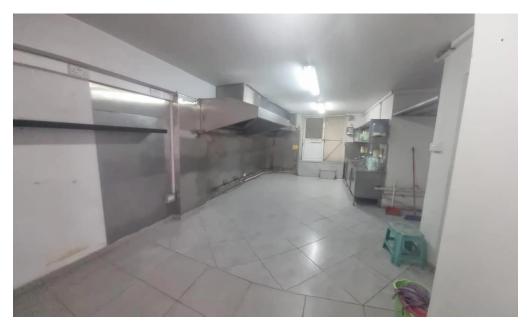

## 163m<sup>2</sup> Commercial for Sale in Limassol - Neapolis

Reference ID: #SA36443Price details: €1,200,000Prime Limassol Seafront Commercial Space for sale Suiatble for shop / restaurant and oficce as wellSeafront commercial space on Limassol's busiest coastal road Adjacent to the iconic One Tower (completed in late 2022) High visibility & foot traffic from beachgoers, premium residences & offices Unobstructed sea views – a standout feature for any business Property Overview Total Area: Ground Floor (Stores 3, 4, 5): 108 sqm Mezzanine: Approx. 55 sqm Overpass Deck (Connected to Mezzanine): Approx. 20 sqm Electricity: 30 AMP, 3-phase (AHK-approved upgrade to 100 AMP, 3-phase) Licensing: Category B Restaurant License (can be re...