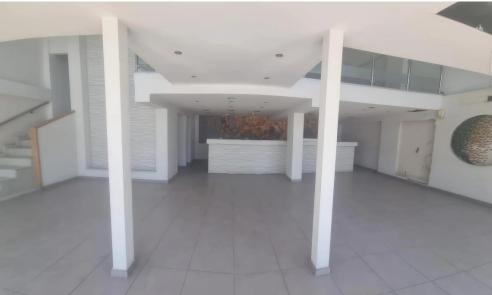

## 163m<sup>2</sup> Commercial for Sale in Limassol - Neapolis

Reference ID: #SA36443Price details: €1,200,000Prime Limassol Seafront Commercial Space for sale Suiatble for shop / restaurant and oficce as wellSeafront commercial space on Limassol's busiest coastal road Adjacent to the iconic One Tower (completed in late 2022) High visibility & foot traffic from beachgoers, premium residences & offices Unobstructed sea views – a standout feature for any business Property Overview Total Area: Ground Floor (Stores 3, 4, 5): 108 sqm Mezzanine: Approx. 55 sqm Overpass Deck (Connected to Mezzanine): Approx. 20 sqm Electricity: 30 AMP, 3-phase (AHK-approved upgrade to 100 AMP, 3-phase) Licensing: Category B Restaurant License (can be re...