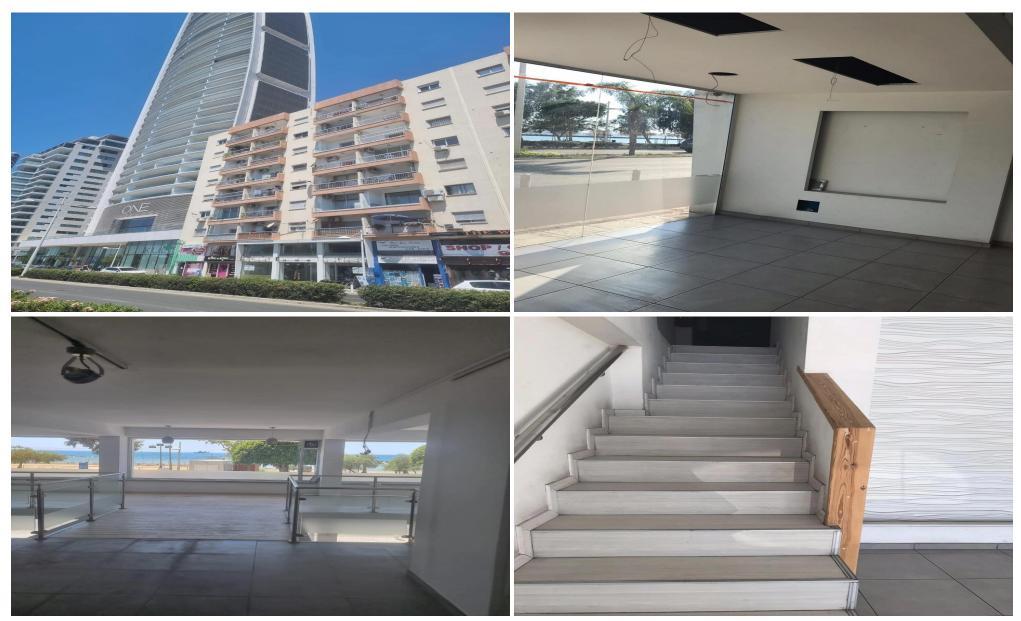

## 163m<sup>2</sup> Commercial for Sale in Limassol - Neapolis

Reference ID: #SA36443Price details: €1,200,000Prime Limassol Seafront Commercial Space for sale Suiatble for shop / restaurant and oficce as wellSeafront commercial space on Limassol's busiest coastal road Adjacent to the iconic One Tower (completed in late 2022) High visibility & foot traffic from beachgoers, premium residences & offices Unobstructed sea views – a standout feature for any business Property Overview Total Area: Ground Floor (Stores 3, 4, 5): 108 sqm Mezzanine: Approx. 55 sqm Overpass Deck (Connected to Mezzanine): Approx. 20 sqm Electricity: 30 AMP, 3-phase (AHK-approved upgrade to 100 AMP, 3-phase) Licensing: Category B Restaurant License (can be re...