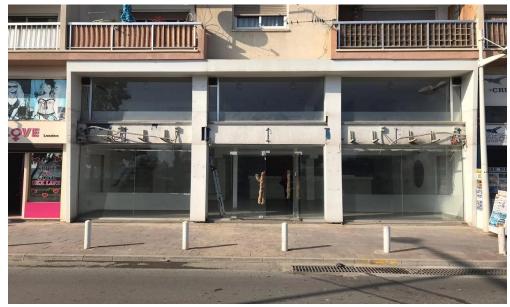

## 163m<sup>2</sup> Commercial for Sale in Limassol - Neapolis

Reference ID: #SA36443Price details: €1,200,000Prime Limassol Seafront Commercial Space for sale Suiatble for shop / restaurant and oficce as wellSeafront commercial space on Limassol's busiest coastal road Adjacent to the iconic One Tower (completed in late 2022) High visibility & foot traffic from beachgoers, premium residences & offices Unobstructed sea views – a standout feature for any business Property Overview Total Area: Ground Floor (Stores 3, 4, 5): 108 sqm Mezzanine: Approx. 55 sqm Overpass Deck (Connected to Mezzanine): Approx. 20 sqm Electricity: 30 AMP, 3-phase (AHK-approved upgrade to 100 AMP, 3-phase) Licensing: Category B Restaurant License (can be re...