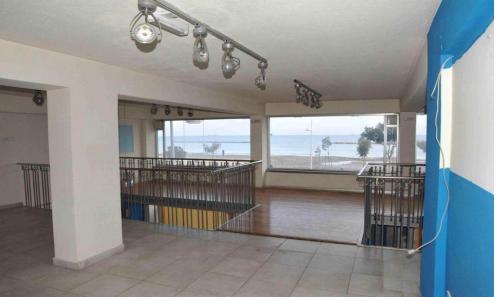

## 163m<sup>2</sup> Commercial for Sale in Limassol - Neapolis

Reference ID: #SA36443Price details: €1,200,000Prime Limassol Seafront Commercial Space for sale Suiatble for shop / restaurant and oficce as wellSeafront commercial space on Limassol's busiest coastal road Adjacent to the iconic One Tower (completed in late 2022) High visibility & foot traffic from beachgoers, premium residences & offices Unobstructed sea views – a standout feature for any business Property Overview Total Area: Ground Floor (Stores 3, 4, 5): 108 sqm Mezzanine: Approx. 55 sqm Overpass Deck (Connected to Mezzanine): Approx. 20 sqm Electricity: 30 AMP, 3-phase (AHK-approved upgrade to 100 AMP, 3-phase) Licensing: Category B Restaurant License (can be re...