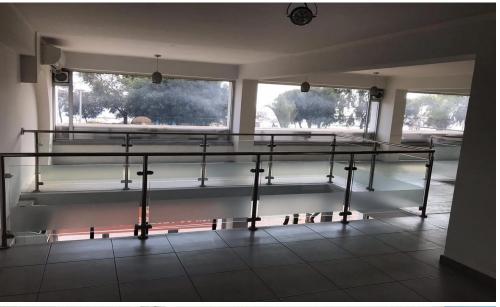

## 163m<sup>2</sup> Commercial for Sale in Limassol - Neapolis

Reference ID: #SA36443Price details: €1,200,000Prime Limassol Seafront Commercial Space for sale Suiatble for shop / restaurant and oficce as wellSeafront commercial space on Limassol's busiest coastal road Adjacent to the iconic One Tower (completed in late 2022) High visibility & foot traffic from beachgoers, premium residences & offices Unobstructed sea views – a standout feature for any business Property Overview Total Area: Ground Floor (Stores 3, 4, 5): 108 sqm Mezzanine: Approx. 55 sqm Overpass Deck (Connected to Mezzanine): Approx. 20 sqm Electricity: 30 AMP, 3-phase (AHK-approved upgrade to 100 AMP, 3-phase) Licensing: Category B Restaurant License (can be re...