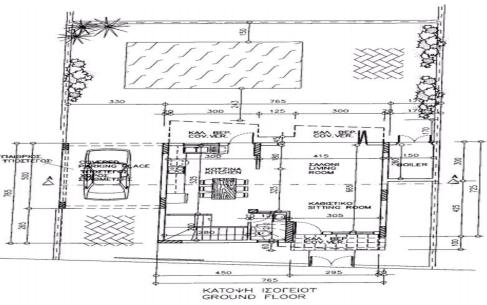

## 3 Bedroom House for Sale in Pyla, Larnaca District

Three Bedroom Detached Villa For Sale In Pyla, Larnaca – Title Deeds (New Build Process) The project consists of 61 unique houses of two, three and four bedrooms characterised by contemporary interior and modern architecture. The character of the houses is complemented by high quality fixtures and fittings as well as their idyllic location. The project falls under the administration of Pyla, part of the municipality of Larnaca and is close to the highway connection linking to Nicosia and Ammochostos towns. The Master bedroom with ensuite facilities and fitted wardrobes. Bedrooms with fitted wardrobes. Open plan living – dining are...

| Property Info |     | Plot / Area Info |     | Additional info  |                  |
|---------------|-----|------------------|-----|------------------|------------------|
|               |     |                  |     | Reference Number | ptr009r3/16      |
| Covered Area  | 120 | Plot area        | 235 | Property type    | House            |
|               |     | Pool             | Yes | Condition        | <b>Brand New</b> |
|               |     |                  |     | Bathrooms        | 2                |