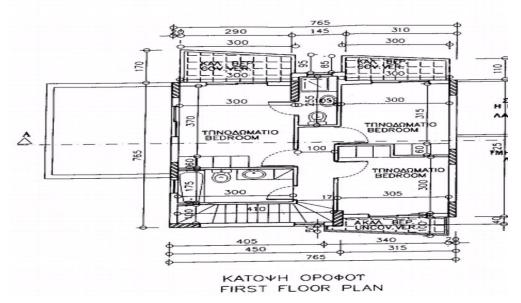

## 3 Bedroom House for Sale in Pyla, Larnaca District

Three Bedroom Detached Villa For Sale In Pyla, Larnaca – Title Deeds (New Build Process) The project consists of 61 unique houses of two, three and four bedrooms characterised by contemporary interior and modern architecture. The character of the houses is complemented by high quality fixtures and fittings as well as their idyllic location. The project falls under the administration of Pyla, part of the municipality of Larnaca and is close to the highway connection linking to Nicosia and Ammochostos towns. The Master bedroom with ensuite facilities and fitted wardrobes. Bedrooms with fitted wardrobes. Open plan living – dining are...

| Property Info |     | Plot / Area Info |     | Additional info  |                  |
|---------------|-----|------------------|-----|------------------|------------------|
|               |     |                  |     | Reference Number | ptr009r3/16      |
| Covered Area  | 120 | Plot area        | 235 | Property type    | House            |
|               |     | Pool             | Yes | Condition        | <b>Brand New</b> |
|               |     |                  |     | Bathrooms        | 2                |