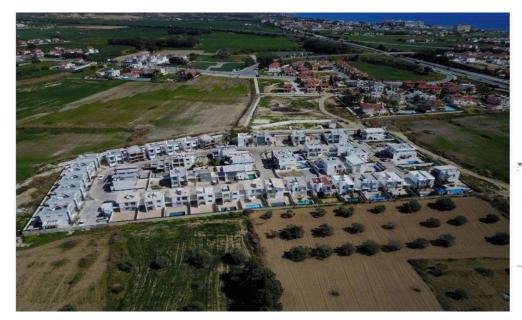

## 3 Bedroom House for Sale in Pyla, Larnaca District

Three Bedroom Detached Villa For Sale In Pyla, Larnaca – Title Deeds (New Build Process) The project consists of 61 unique houses of two, three and four bedrooms characterised by contemporary interior and modern architecture. The character of the houses is complemented by high quality fixtures and fittings as well as their idyllic location. The project falls under the administration of Pyla, part of the municipality of Larnaca and is close to the highway connection linking to Nicosia and Ammochostos towns. The Master bedroom with ensuite facilities and fitted wardrobes. Bedrooms with fitted wardrobes. Open plan living – dining are...