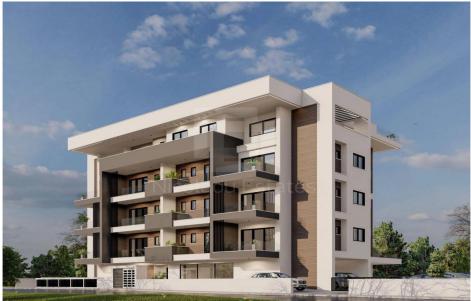

## 2 Bedroom Apartment for Sale in Limassol - Zakaki

This Luxury Project is located at Zakaki area adjacent to the New Casino Resort of Limassol a 5 minute walk to the biggest Mall of Cyprus and a 10 minute walking distance to the well known Lady s Mile beach. This highline Building is also next to the biggest golf centre of the Island. This Luxurious Building comprises of Studios and 1 2 Bedroom Apartments facing the Casino Resort open recreational areas gardens and Swimming Pool. The Project will be constructed with the highest standards and specifications meeting the most demanding requirements of clients who are looking to invest in the most desirable upcoming area on the island.