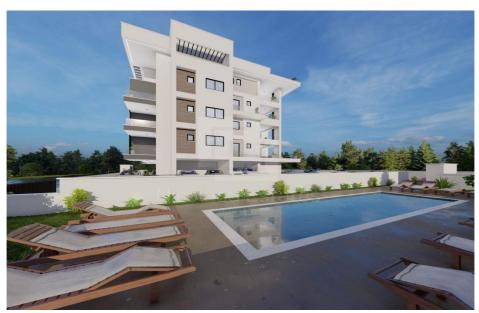

## 2 Bedroom Apartment for Sale in Limassol - Zakaki

This Luxury Project is located at Zakaki area adjacent to the New Casino Resort of Limassol a 5 minute walk to the biggest Mall of Cyprus and a 10 minute walking distance to the well known Lady s Mile beach. This highline Building is also next to the biggest golf centre of the Island. This Luxurious Building comprises of Studios and 1 2 Bedroom Apartments facing the Casino Resort open recreational areas gardens and Swimming Pool. The Project will be constructed with the highest standards and specifications meeting the most demanding requirements of clients who are looking to invest in the most desirable upcoming area on the island.