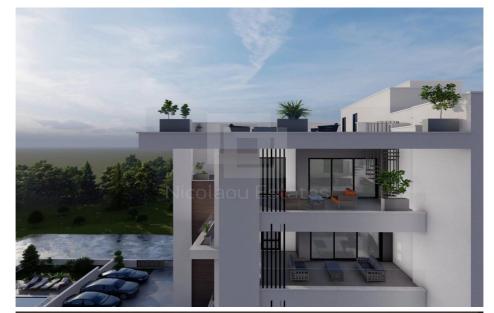

## 2 Bedroom Apartment for Sale in Limassol - Zakaki

This Luxury Project is located at Zakaki area adjacent to the New Casino Resort of Limassol a 5 minute walk to the biggest Mall of Cyprus and a 10 minute walking distance to the well known Lady s Mile beach. This highline Building is also next to the biggest golf centre of the Island. This Luxurious Building comprises of Studios and 1 2 Bedroom Apartments facing the Casino Resort open recreational areas gardens and Swimming Pool. The Project will be constructed with the highest standards and specifications meeting the most demanding requirements of clients who are looking to invest in the most desirable upcoming area on the island.