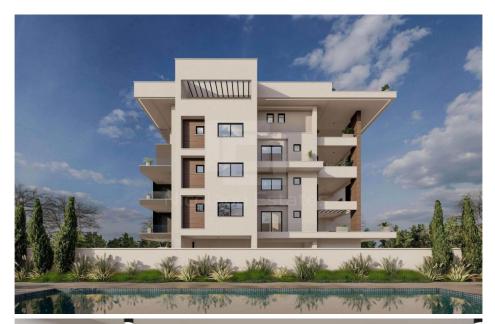

## 2 Bedroom Apartment for Sale in Limassol - Zakaki

This Luxury Project is located at Zakaki area adjacent to the New Casino Resort of Limassol a 5 minute walk to the biggest Mall of Cyprus and a 10 minute walking distance to the well known Lady s Mile beach. This highline Building is also next to the biggest golf centre of the Island. This Luxurious Building comprises of Studios and 1 2 Bedroom Apartments facing the Casino Resort open recreational areas gardens and Swimming Pool. The Project will be constructed with the highest standards and specifications meeting the most demanding requirements of clients who are looking to invest in the most desirable upcoming area on the island.