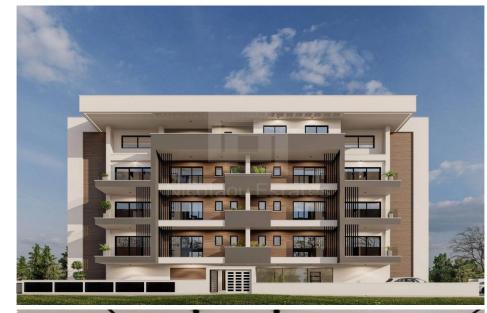

## 2 Bedroom Apartment for Sale in Limassol - Zakaki

This Luxury Project is located at Zakaki area adjacent to the New Casino Resort of Limassol a 5 minute walk to the biggest Mall of Cyprus and a 10 minute walking distance to the well known Lady s Mile beach. This highline Building is also next to the biggest golf centre of the Island. This Luxurious Building comprises of Studios and 1 2 Bedroom Apartments facing the Casino Resort open recreational areas gardens and Swimming Pool. The Project will be constructed with the highest standards and specifications meeting the most demanding requirements of clients who are looking to invest in the most desirable upcoming area on the island.