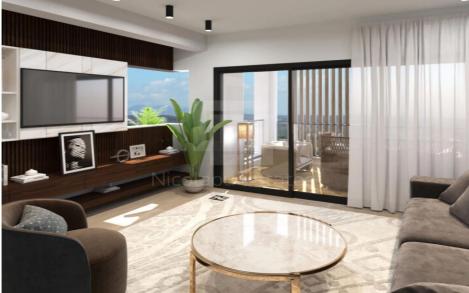

## 2 Bedroom Apartment for Sale in Limassol - Zakaki

This Luxury Project is located at Zakaki area adjacent to the New Casino Resort of Limassol a 5 minute walk to the biggest Mall of Cyprus and a 10 minute walking distance to the well known Lady s Mile beach. This highline Building is also next to the biggest golf centre of the Island. This Luxurious Building comprises of Studios and 1 2 Bedroom Apartments facing the Casino Resort open recreational areas gardens and Swimming Pool. The Project will be constructed with the highest standards and specifications meeting the most demanding requirements of clients who are looking to invest in the most desirable upcoming area on the island.