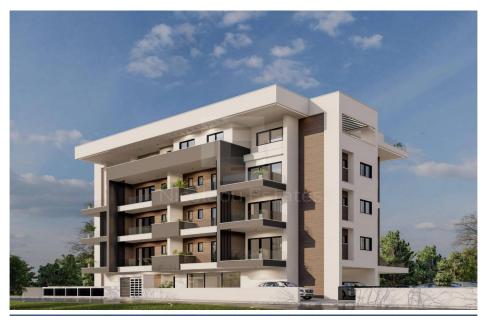

## 2 Bedroom Apartment for Sale in Limassol - Zakaki

This Luxury Project is located at Zakaki area adjacent to the New Casino Resort of Limassol a 5 minute walk to the biggest Mall of Cyprus and a 10 minute walking distance to the well known Lady s Mile beach. This highline Building is also next to the biggest golf centre of the Island. This Luxurious Building comprises of Studios and 1 2 Bedroom Apartments facing the Casino Resort open recreational areas gardens and Swimming Pool. The Project will be constructed with the highest standards and specifications meeting the most demanding requirements of clients who are looking to invest in the most desirable upcoming area on the island.

**Amenities** Location

• Balcony Location: Limassol - Zakaki Region: Limassol

Price: €395 000 + VAT

VAT for this property is €19,750 or €75,050. VAT usually is 19%. If it is your first purchase of property, you can have VAT reduced to 5% for the first 150sq.m. of the property.