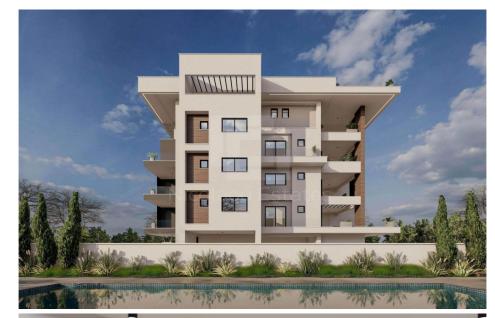

## 2 Bedroom Apartment for Sale in Limassol - Zakaki

This Luxury Project is located at Zakaki area adjacent to the New Casino Resort of Limassol a 5 minute walk to the biggest Mall of Cyprus and a 10 minute walking distance to the well known Lady s Mile beach. This highline Building is also next to the biggest golf centre of the Island. This Luxurious Building comprises of Studios and 1 2 Bedroom Apartments facing the Casino Resort open recreational areas gardens and Swimming Pool. The Project will be constructed with the highest standards and specifications meeting the most demanding requirements of clients who are looking to invest in the most desirable upcoming area on the island.