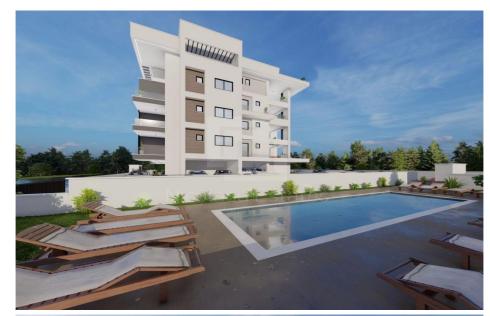

## 2 Bedroom Apartment for Sale in Limassol - Zakaki

This Luxury Project is located at Zakaki area adjacent to the New Casino Resort of Limassol a 5 minute walk to the biggest Mall of Cyprus and a 10 minute walking distance to the well known Lady s Mile beach. This highline Building is also next to the biggest golf centre of the Island. This Luxurious Building comprises of Studios and 1 2 Bedroom Apartments facing the Casino Resort open recreational areas gardens and Swimming Pool. The Project will be constructed with the highest standards and specifications meeting the most demanding requirements of clients who are looking to invest in the most desirable upcoming area on the island.

**Amenities** Location

• Balcony Location: Limassol - Zakaki Region: Limassol

Price: €395 000 + VAT

VAT for this property is €19,750 or €75,050. VAT usually is 19%. If it is your first purchase of property, you can have VAT reduced to 5% for the first 150sq.m. of the property.