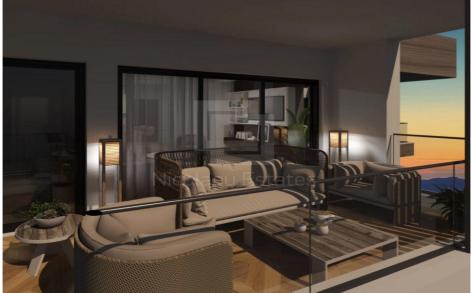

## 2 Bedroom Apartment for Sale in Limassol - Zakaki

This Luxury Project is located at Zakaki area adjacent to the New Casino Resort of Limassol a 5 minute walk to the biggest Mall of Cyprus and a 10 minute walking distance to the well known Lady s Mile beach. This highline Building is also next to the biggest golf centre of the Island. This Luxurious Building comprises of Studios and 1 2 Bedroom Apartments facing the Casino Resort open recreational areas gardens and Swimming Pool. The Project will be constructed with the highest standards and specifications meeting the most demanding requirements of clients who are looking to invest in the most desirable upcoming area on the island.