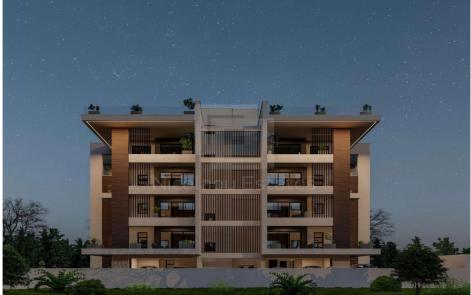

## 2 Bedroom Apartment for Sale in Limassol - Zakaki

This Luxury Project is located at Zakaki area adjacent to the New Casino Resort of Limassol a 5 minute walk to the biggest Mall of Cyprus and a 10 minute walking distance to the well known Lady s Mile beach. This highline Building is also next to the biggest golf centre of the Island. This Luxurious Building comprises of Studios and 1 2 Bedroom Apartments facing the Casino Resort open recreational areas gardens and Swimming Pool. The Project will be constructed with the highest standards and specifications meeting the most demanding requirements of clients who are looking to invest in the most desirable upcoming area on the island.

**Amenities** Location

• Balcony Location: Limassol - Zakaki Region: Limassol

Price: €395 000 + VAT

VAT for this property is €19,750 or €75,050. VAT usually is 19%. If it is your first purchase of property, you can have VAT reduced to 5% for the first 150sq.m. of the property.