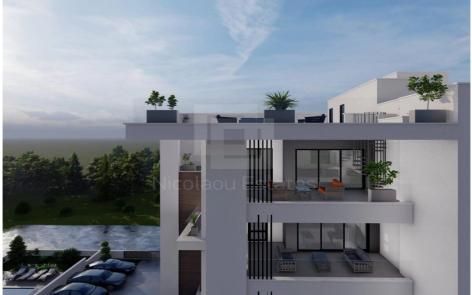

## 2 Bedroom Apartment for Sale in Limassol - Zakaki

This Luxury Project is located at Zakaki area adjacent to the New Casino Resort of Limassol a 5 minute walk to the biggest Mall of Cyprus and a 10 minute walking distance to the well known Lady s Mile beach. This highline Building is also next to the biggest golf centre of the Island. This Luxurious Building comprises of Studios and 1 2 Bedroom Apartments facing the Casino Resort open recreational areas gardens and Swimming Pool. The Project will be constructed with the highest standards and specifications meeting the most demanding requirements of clients who are looking to invest in the most desirable upcoming area on the island.

**Amenities** Location

• Balcony Location: Limassol - Zakaki Region: Limassol

Price: €395 000 + VAT

VAT for this property is €19,750 or €75,050. VAT usually is 19%. If it is your first purchase of property, you can have VAT reduced to 5% for the first 150sq.m. of the property.