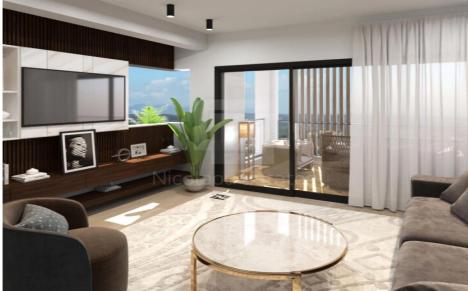

## 1 Bedroom Apartment for Sale in Limassol - Zakaki

This Luxury Project is located at Zakaki area adjacent to the New Casino Resort of Limassol a 5 minute walk to the biggest Mall of Cyprus and a 10 minute walking distance to the well known Lady s Mile beach. This highline Building is also next to the biggest golf centre of the Island. This Luxurious Building comprises of Studios and 1 2 Bedroom Apartments facing the Casino Resort open recreational areas gardens and Swimming Pool. The Project will be constructed with the highest standards and specifications meeting the most demanding requirements of clients who are looking to invest in the most desirable upcoming area on the island.