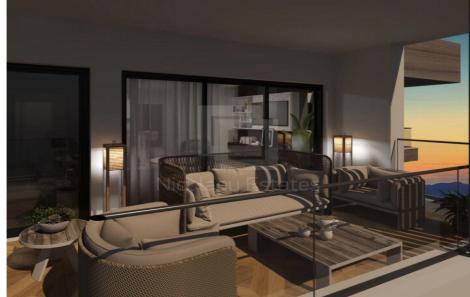

## 1 Bedroom Apartment for Sale in Limassol - Zakaki

This Luxury Project is located at Zakaki area adjacent to the New Casino Resort of Limassol a 5 minute walk to the biggest Mall of Cyprus and a 10 minute walking distance to the well known Lady s Mile beach. This highline Building is also next to the biggest golf centre of the Island. This Luxurious Building comprises of Studios and 1 2 Bedroom Apartments facing the Casino Resort open recreational areas gardens and Swimming Pool. The Project will be constructed with the highest standards and specifications meeting the most demanding requirements of clients who are looking to invest in the most desirable upcoming area on the island.