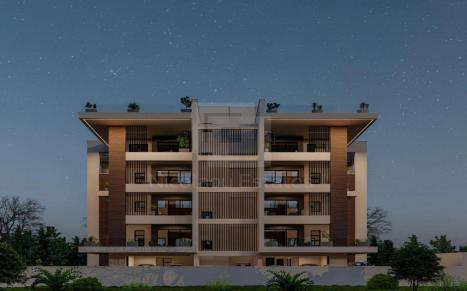

## 1 Bedroom Apartment for Sale in Limassol - Zakaki

This Luxury Project is located at Zakaki area adjacent to the New Casino Resort of Limassol a 5 minute walk to the biggest Mall of Cyprus and a 10 minute walking distance to the well known Lady s Mile beach. This highline Building is also next to the biggest golf centre of the Island. This Luxurious Building comprises of Studios and 1 2 Bedroom Apartments facing the Casino Resort open recreational areas gardens and Swimming Pool. The Project will be constructed with the highest standards and specifications meeting the most demanding requirements of clients who are looking to invest in the most desirable upcoming area on the island.