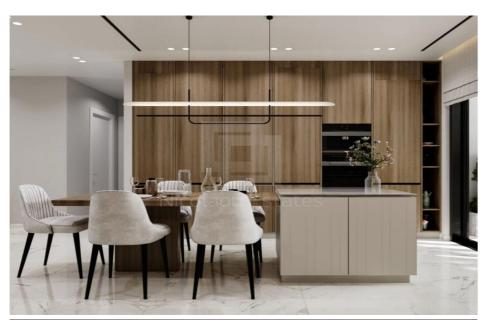

## 1 Bedroom Apartment for Sale in Limassol - Zakaki

This Luxury Project is located at Zakaki area adjacent to the New Casino Resort of Limassol a 5 minute walk to the biggest Mall of Cyprus and a 10 minute walking distance to the well known Lady s Mile beach. This highline Building is also next to the biggest golf centre of the Island. This Luxurious Building comprises of Studios and 1 2 Bedroom Apartments facing the Casino Resort open recreational areas gardens and Swimming Pool. The Project will be constructed with the highest standards and specifications meeting the most demanding requirements of clients who are looking to invest in the most desirable upcoming area on the island.