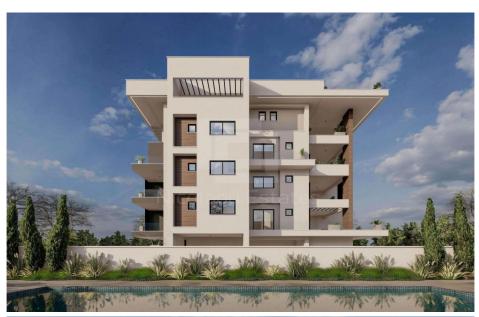

## 1 Bedroom Apartment for Sale in Limassol - Zakaki

This Luxury Project is located at Zakaki area adjacent to the New Casino Resort of Limassol a 5 minute walk to the biggest Mall of Cyprus and a 10 minute walking distance to the well known Lady s Mile beach. This highline Building is also next to the biggest golf centre of the Island. This Luxurious Building comprises of Studios and 1 2 Bedroom Apartments facing the Casino Resort open recreational areas gardens and Swimming Pool. The Project will be constructed with the highest standards and specifications meeting the most demanding requirements of clients who are looking to invest in the most desirable upcoming area on the island.