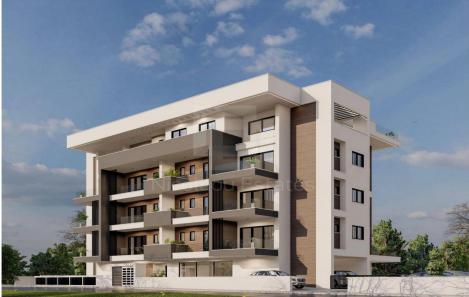

## 1 Bedroom Apartment for Sale in Limassol - Zakaki

This Luxury Project is located at Zakaki area adjacent to the New Casino Resort of Limassol a 5 minute walk to the biggest Mall of Cyprus and a 10 minute walking distance to the well known Lady s Mile beach. This highline Building is also next to the biggest golf centre of the Island. This Luxurious Building comprises of Studios and 1 2 Bedroom Apartments facing the Casino Resort open recreational areas gardens and Swimming Pool. The Project will be constructed with the highest standards and specifications meeting the most demanding requirements of clients who are looking to invest in the most desirable upcoming area on the island.