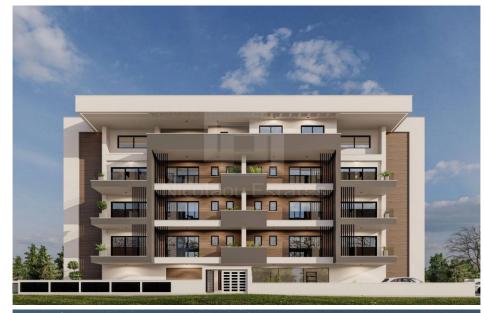

## 1 Bedroom Apartment for Sale in Limassol - Zakaki

This Luxury Project is located at Zakaki area adjacent to the New Casino Resort of Limassol a 5 minute walk to the biggest Mall of Cyprus and a 10 minute walking distance to the well known Lady s Mile beach. This highline Building is also next to the biggest golf centre of the Island. This Luxurious Building comprises of Studios and 1 2 Bedroom Apartments facing the Casino Resort open recreational areas gardens and Swimming Pool. The Project will be constructed with the highest standards and specifications meeting the most demanding requirements of clients who are looking to invest in the most desirable upcoming area on the island.