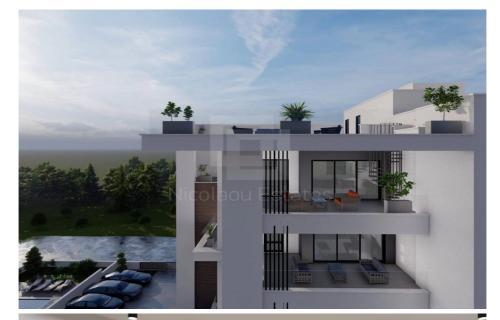

## 1 Bedroom Apartment for Sale in Limassol - Zakaki

This Luxury Project is located at Zakaki area adjacent to the New Casino Resort of Limassol a 5 minute walk to the biggest Mall of Cyprus and a 10 minute walking distance to the well known Lady s Mile beach. This highline Building is also next to the biggest golf centre of the Island. This Luxurious Building comprises of Studios and 1 2 Bedroom Apartments facing the Casino Resort open recreational areas gardens and Swimming Pool. The Project will be constructed with the highest standards and specifications meeting the most demanding requirements of clients who are looking to invest in the most desirable upcoming area on the island.