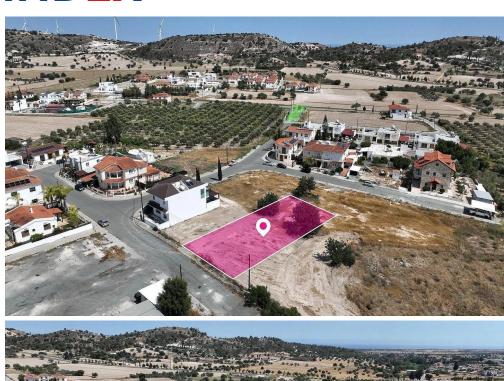

## Plot for Sale in Alethriko, Larnaca District

Residential plot of 696 sq.m. located in the peaceful and developing area of Alethriko within the H2 planning zone. The plot offers a 90 building density and 50 coverage making it suitable for a spacious home or a small residential development. It has a flat rectangular shape and is accessible via a registered road with a frontage of approximately 18 meters. Strategically positioned Alethriko is gaining increasing interest from buyers and investors alike due to its rapidly rising demand. Its appeal lies in its perfect location within easy reach of Larnaca while also providing quick access to Limassol via the nearby highway making it a highly desirable choice for those seeking convenience ...