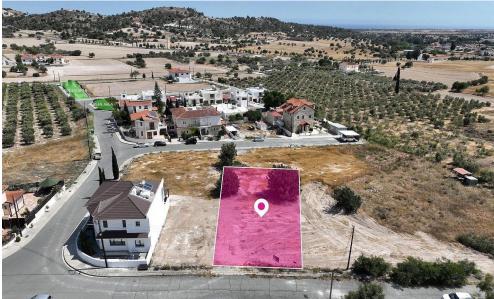

## Plot for Sale in Alethriko, Larnaca District

Residential plot of 696 sq.m. located in the peaceful and developing area of Alethriko within the H2 planning zone. The plot offers a 90 building density and 50 coverage making it suitable for a spacious home or a small residential development. It has a flat rectangular shape and is accessible via a registered road with a frontage of approximately 18 meters. Strategically positioned Alethriko is gaining increasing interest from buyers and investors alike due to its rapidly rising demand. Its appeal lies in its perfect location within easy reach of Larnaca while also providing quick access to Limassol via the nearby highway making it a highly desirable choice for those seeking convenience ...