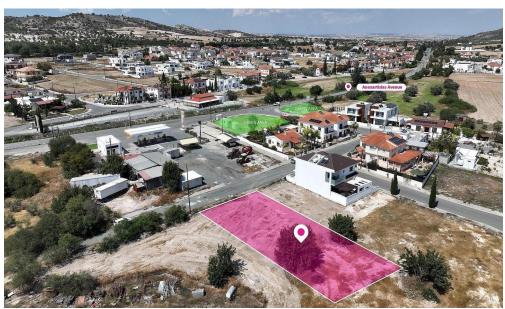

## Plot for Sale in Alethriko, Larnaca District

Residential plot of 696 sq.m. located in the peaceful and developing area of Alethriko within the H2 planning zone. The plot offers a 90 building density and 50 coverage making it suitable for a spacious home or a small residential development. It has a flat rectangular shape and is accessible via a registered road with a frontage of approximately 18 meters. Strategically positioned Alethriko is gaining increasing interest from buyers and investors alike due to its rapidly rising demand. Its appeal lies in its perfect location within easy reach of Larnaca while also providing quick access to Limassol via the nearby highway making it a highly desirable choice for those seeking convenience ...