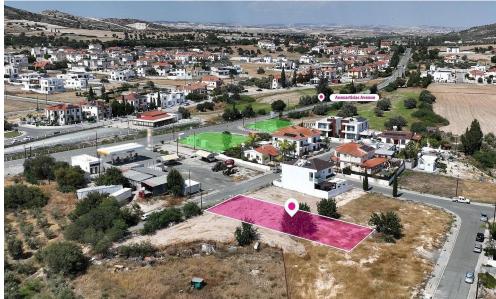

## Plot for Sale in Alethriko, Larnaca District

Residential plot of 696 sq.m. located in the peaceful and developing area of Alethriko within the H2 planning zone. The plot offers a 90 building density and 50 coverage making it suitable for a spacious home or a small residential development. It has a flat rectangular shape and is accessible via a registered road with a frontage of approximately 18 meters. Strategically positioned Alethriko is gaining increasing interest from buyers and investors alike due to its rapidly rising demand. Its appeal lies in its perfect location within easy reach of Larnaca while also providing quick access to Limassol via the nearby highway making it a highly desirable choice for those seeking convenience ...