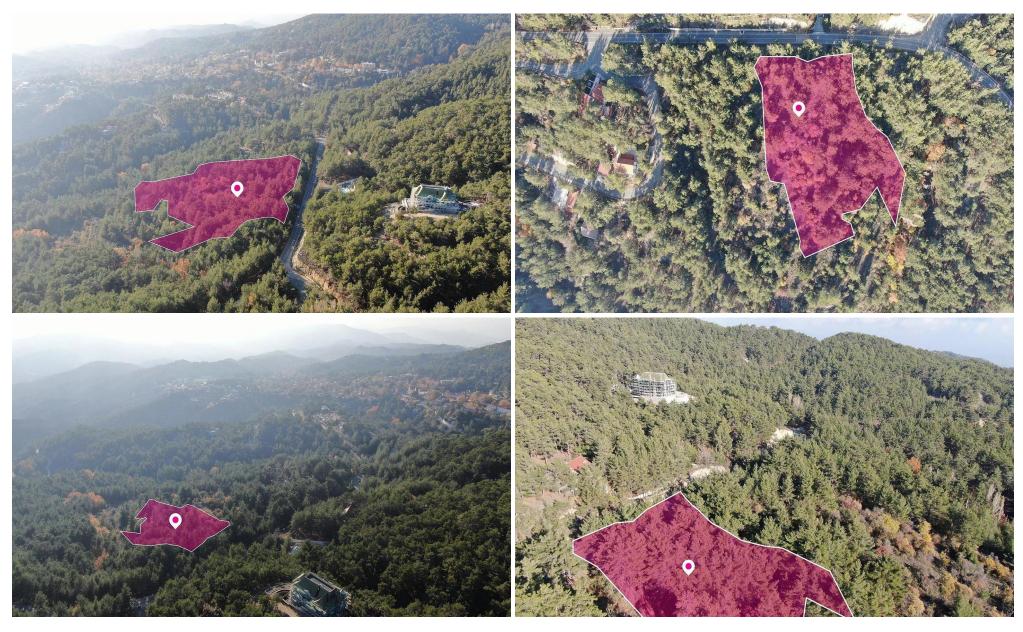

## Plot for Sale in Pano Platres, Limassol District

25 shared of a residential field in Pano Platres Limassol extending to about 2.370 out of 9.481sq.m. Access to the fields is via a registered road with total frontage of approximately 67m. The assets are located approximately 8.7km from Trodos community centre and abuts B8 motorway. The properties fall within Zone H7 with a building coefficient of 15 coverage of 15 and permission for 2 floors 8.3m of construction. GPS coordinates 34.887489 32.871877