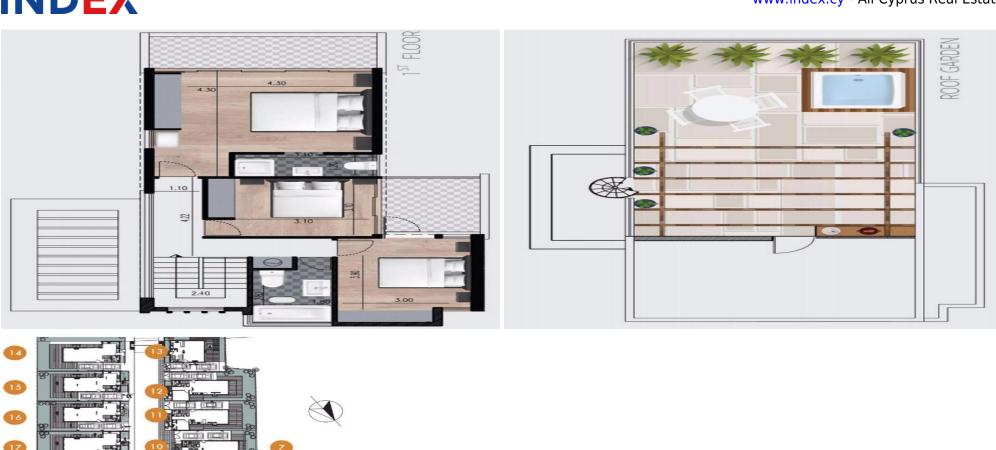

## 3 Bedroom House for Sale in Dromolaxia, Larnaca District

Three Bedroom Detached Villa For Sale in Dromolaxia, Larnaca – Title Deeds (New Build Process) Last remaining 3 Bedroom Villa!! – Villa 13 These villas are an outstanding collection of luxury homes in Larnaca's newest community. They are in an area of low building density. This is the location for 20, three/four bedroomed homes that come with an option of three modern custom designs. This modern style complex is situated 3 km from Larnaca and offers easy access to the highway network with Limassol and Nicosia. These villas are set on elevated ground offering unobstructed views of the coastline and surrounding countryside on Bedrooms wi...