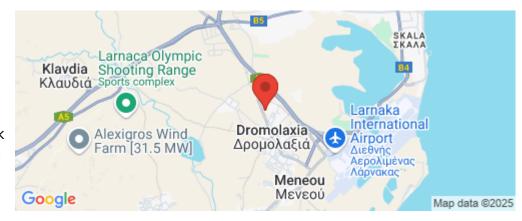

Amenities Location

**Location:** Dromolaxia Region: **Larnaca** 

Coordinates: **34.883333** / **33.583333** 

Price: €395 000 + VAT

VAT for this property is €19,750 or €75,050. VAT usually is 19%. If it is your first purchase of property, you can have VAT reduced to 5% for the first 150sq.m. of the property.