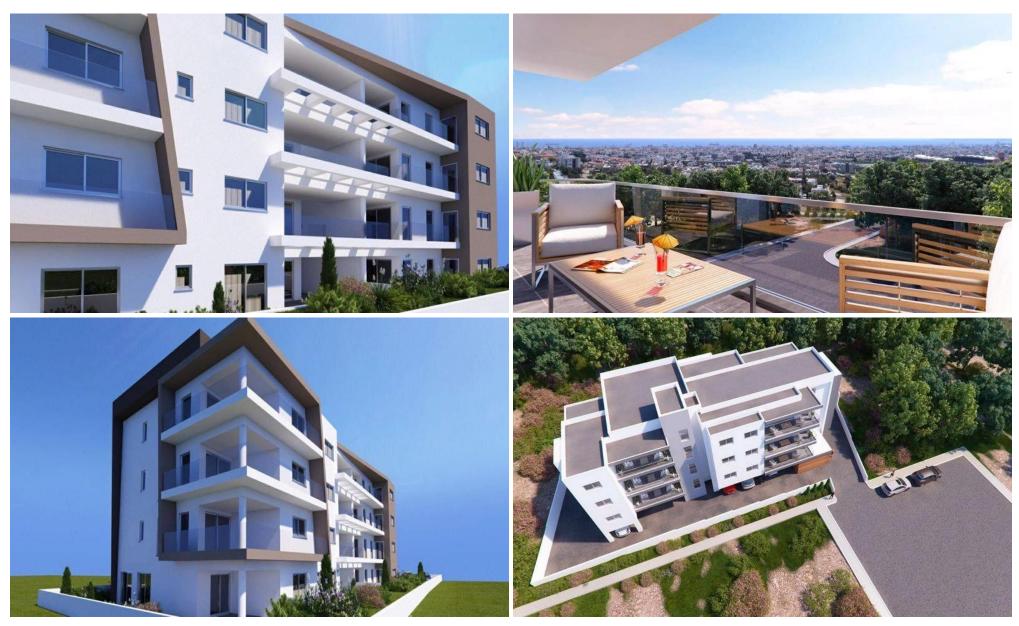

## 2 Bedroom Apartment for Sale in Limassol - Linopetra

Modern Two Bedroom Apartment For Sale in Linopetra , Limassol – Title Deeds (New Build Process) The apartment building is located in one of the most prestigious areas in Limassol, this high end luxury apartment is only a few minutes from the sea and Limassol Town Centre. It has has easy access to both Larnaca and Paphos International airports and the highway network. The apartment is surrounded by pedestrian and green areas. Two double bedrooms with fitted wardrobes. Open plan living – dining – kitchen. Family bathroom. Guest WC. Landscaped areas surrounding the building. Internal from 7...