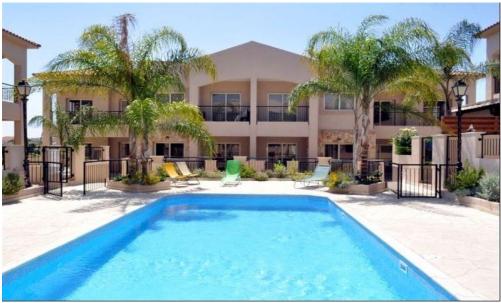

## 3 Bedroom House for Sale in Moni, Limassol District

Three Bedroom Townhouse For Sale In Moni, Limassol – Title Deeds (New Build Process) Last two remaining townhouses !! – House's 16 or 17 This beautiful townhouse is located in the village and valley of Moni, one of the most prestigious suburbs of Limassol, enjoys the best of all worlds: the stunning rural ambiance against a hilly backdrop captures both the mild sea breeze and enchanting Mediterranean sunsets. Peaceful and tranquil as it is, Moni is at the same time only a 9 Minute drive from one of the most beautiful beaches of Limassol and the St. Raphael Marina, and only a few kilometres from the centre of Limassol. Blending perfectly into its pa...

| <b>Property Info</b> |     | Plot / Area Info |     | Additional info  |                  |
|----------------------|-----|------------------|-----|------------------|------------------|
|                      |     |                  |     | Reference Number | kak003n3         |
| Covered Area         | 130 | Plot area        | 164 | Property type    | House            |
|                      |     | Pool             | Yes | Condition        | <b>Brand New</b> |
|                      |     |                  |     | Bathrooms        | 2                |