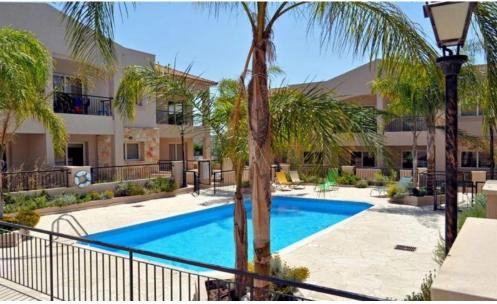

## 3 Bedroom House for Sale in Moni, Limassol District

Three Bedroom Townhouse For Sale In Moni, Limassol – Title Deeds (New Build Process) Last two remaining townhouses !! – House's 16 or 17 This beautiful townhouse is located in the village and valley of Moni, one of the most prestigious suburbs of Limassol, enjoys the best of all worlds: the stunning rural ambiance against a hilly backdrop captures both the mild sea breeze and enchanting Mediterranean sunsets. Peaceful and tranquil as it is, Moni is at the same time only a 9 Minute drive from one of the most beautiful beaches of Limassol and the St. Raphael Marina, and only a few kilometres from the centre of Limassol. Blending perfectly into its pa...

| <b>Property Info</b> |     | Plot / Area Info |     | Additional info  |                  |
|----------------------|-----|------------------|-----|------------------|------------------|
|                      |     |                  |     | Reference Number | kak003n3         |
| Covered Area         | 130 | Plot area        | 164 | Property type    | House            |
|                      |     | Pool             | Yes | Condition        | <b>Brand New</b> |
|                      |     |                  |     | Bathrooms        | 2                |