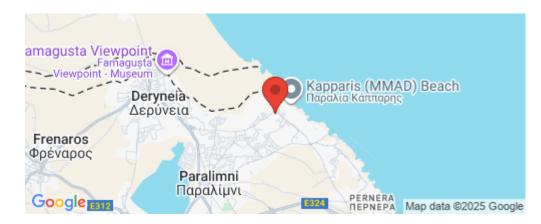

Amenities Location

**Location:** Kapparis Region: **Famagusta** 

Coordinates: **35.05706** / **34.00408** 

**Price: €635 000 + VAT** 

VAT for this property is €39,832 or €120,650. VAT usually is 19%. If it is your first purchase of property, you can have VAT reduced to 5% for the first 150sq.m. of the property.