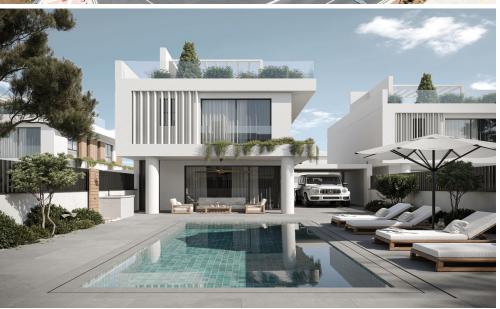

## **DELEAR VILLA 13 - Modern Luxury in Kapparis, Paralimni**

Explore DELEAR VILLA 13 – a stunning 4-bedroom villa in the heart of Kapparis, Paralimni, Cyprus. Priced at €635,000, this exceptional residence offers 165 m2 of thoughtfully designed living space on a generous 303 m2 plot, delivering the perfect blend of modern aesthetics and sustainable living.

1/5

Set within the exclusive Delear Villas development, a collection of 16 luxury three-bedroom homes (with select villas offering 4 bedrooms) just 5 minutes from pristine Protaras beaches, Villa 13 embraces bioclimatic principles and advanced energy efficiency. Rated Energy Class A, the villa features it...