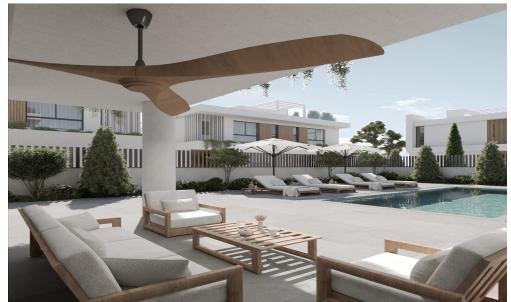

## **DELEAR VILLA 13 - Modern Luxury in Kapparis, Paralimni**

Explore DELEAR VILLA 13 – a stunning 4-bedroom villa in the heart of Kapparis, Paralimni, Cyprus. Priced at €635,000, this exceptional residence offers 165 m2 of thoughtfully designed living space on a generous 303 m2 plot, delivering the perfect blend of modern aesthetics and sustainable living.

1/5

Set within the exclusive Delear Villas development, a collection of 16 luxury three-bedroom homes (with select villas offering 4 bedrooms) just 5 minutes from pristine Protaras beaches, Villa 13 embraces bioclimatic principles and advanced energy efficiency. Rated Energy Class A, the villa features it...