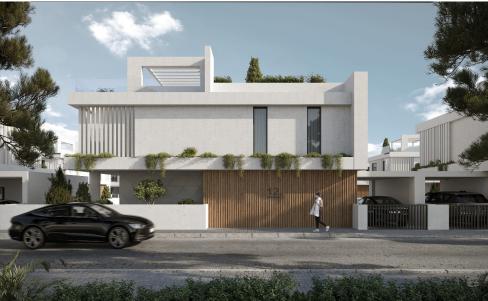

## DELEAR VILLA 10 - Modern 3-Bedroom Villa in Kapparis, Paralimni

**Price:** €552,000

Location: Kennedy Avenue, 5290, Kapparis, Paralimni, Cyprus

Bedrooms: 3 | Bathrooms: 2 | Size: 139 m<sup>2</sup> | Lot Size: 266 m<sup>2</sup> | Garage: 1 car

Welcome to **Delear Villa 10**, a stunning 3-bedroom villa located in the peaceful and sought-after neighbourhood of Kapparis, Protaras. This modern residence, part of the exclusive Delear Villas development, combines sophisticated bioclimatic design with cutting-edge energy-saving technology, offering you a home...