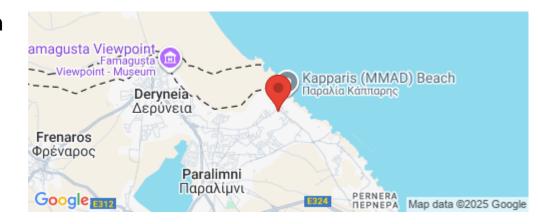

Amenities Location

**Location:** Kapparis Region: **Famagusta** 

Coordinates: **35.05706** / **34.00408** 

Price: €552 000 + VAT

VAT for this property is €27,600 or €104,880. VAT usually is 19%. If it is your first purchase of property, you can have VAT reduced to 5% for the first 150sq.m. of the property.