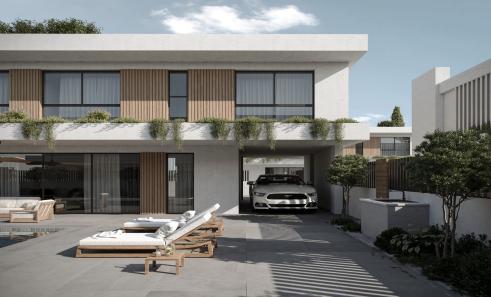

## DELEAR VILLA 10 - Modern 3-Bedroom Villa in Kapparis, Paralimni

**Price:** €552,000

Location: Kennedy Avenue, 5290, Kapparis, Paralimni, Cyprus

Bedrooms: 3 | Bathrooms: 2 | Size: 139 m<sup>2</sup> | Lot Size: 266 m<sup>2</sup> | Garage: 1 car

Welcome to **Delear Villa 10**, a stunning 3-bedroom villa located in the peaceful and sought-after neighbourhood of Kapparis, Protaras. This modern residence, part of the exclusive Delear Villas development, combines sophisticated bioclimatic design with cutting-edge energy-saving technology, offering you a home...