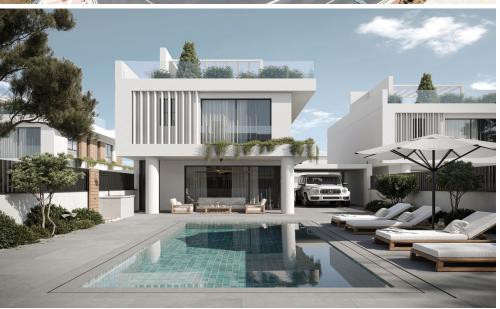

## DELEAR VILLA 10 - Modern 3-Bedroom Villa in Kapparis, Paralimni

**Price:** €552,000

Location: Kennedy Avenue, 5290, Kapparis, Paralimni, Cyprus

Bedrooms: 3 | Bathrooms: 2 | Size: 139 m<sup>2</sup> | Lot Size: 266 m<sup>2</sup> | Garage: 1 car

Welcome to **Delear Villa 10**, a stunning 3-bedroom villa located in the peaceful and sought-after neighbourhood of Kapparis, Protaras. This modern residence, part of the exclusive Delear Villas development, combines sophisticated bioclimatic design with cutting-edge energy-saving technology, offering you a home...