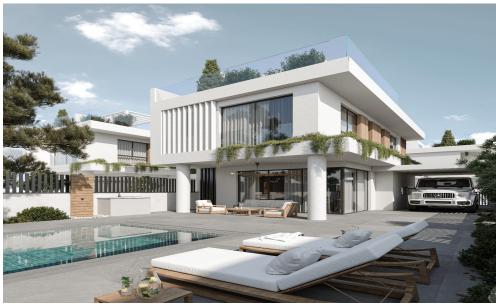

## DELEAR VILLA 10 - Modern 3-Bedroom Villa in Kapparis, Paralimni

**Price:** €552,000

Location: Kennedy Avenue, 5290, Kapparis, Paralimni, Cyprus

Bedrooms: 3 | Bathrooms: 2 | Size: 139 m<sup>2</sup> | Lot Size: 266 m<sup>2</sup> | Garage: 1 car

Welcome to **Delear Villa 10**, a stunning 3-bedroom villa located in the peaceful and sought-after neighbourhood of Kapparis, Protaras. This modern residence, part of the exclusive Delear Villas development, combines sophisticated bioclimatic design with cutting-edge energy-saving technology, offering you a home...