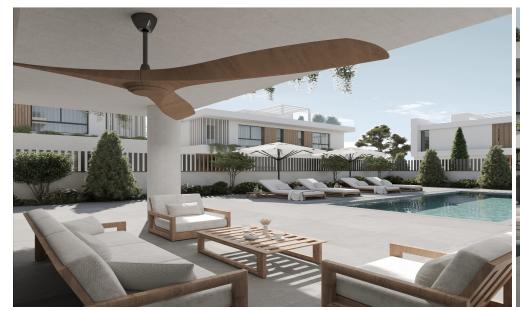

Boasting a generous living space of **165 m²** on a **305 m²** plot, this villa epitomizes seamless indoor-outdoor living. Floor-to-ceiling expansive windows flood the interiors with natural light, creating an airy and inviting atmosphere. The op...