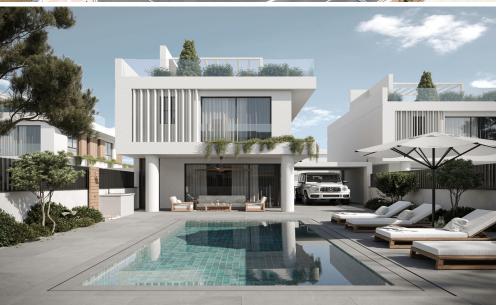

## **DELEAR VILLA 2 - Luxury 3-Bedroom Villa in Kapparis, Paralimni**

**Price:** €555,000

Location: Kennedy Avenue, 5290, Kapparis, Paralimni, Cyprus

Size: 180 m<sup>2</sup> interior | 443 m<sup>2</sup> lot

Bedrooms: 3 | Bathrooms: 2 | Garage: 1 car

**Completion Year: 2026** 

Experience modern elegance and eco-conscious living with **Delear Villa 2**, a stunning three-bedroom residence located in the serene and vibrant neighborhood of Kapparis, Protaras. This sophisticated villa is part of a brand-new development of 16 luxury homes, designed with ...