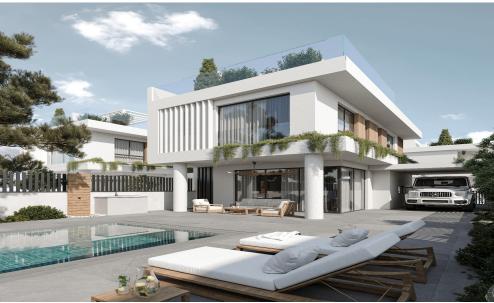

## **DELEAR VILLA 2 - Luxury 3-Bedroom Villa in Kapparis, Paralimni**

**Price:** €555,000

Location: Kennedy Avenue, 5290, Kapparis, Paralimni, Cyprus

Size: 180 m<sup>2</sup> interior | 443 m<sup>2</sup> lot

Bedrooms: 3 | Bathrooms: 2 | Garage: 1 car

**Completion Year: 2026** 

Experience modern elegance and eco-conscious living with **Delear Villa 2**, a stunning three-bedroom residence located in the serene and vibrant neighborhood of Kapparis, Protaras. This sophisticated villa is part of a brand-new development of 16 luxury homes, designed with ...