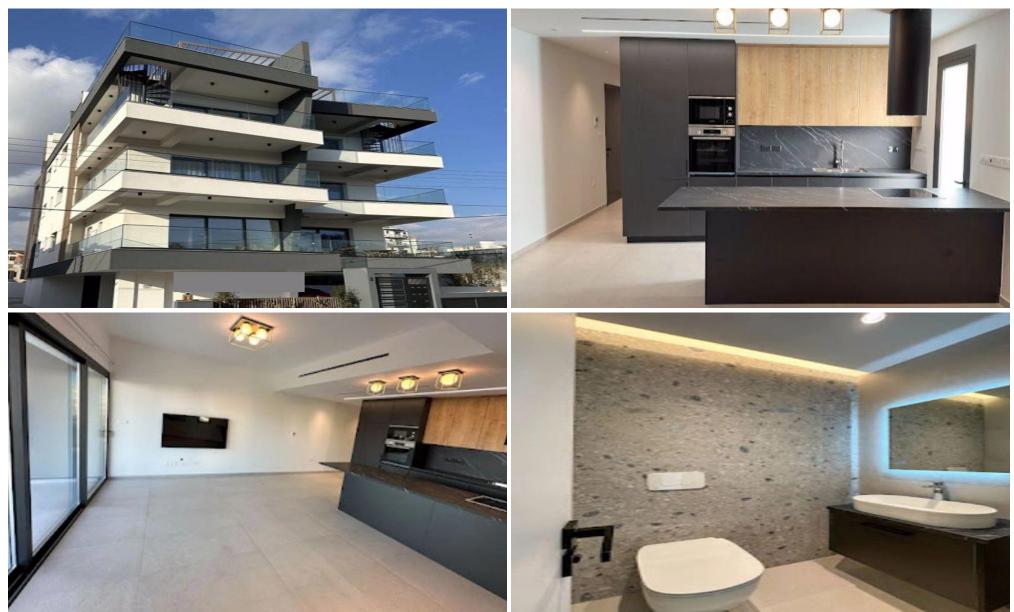

### dke001n2

Two Bedroom Apartment For Sale In Limassol Town Centre – Title Deeds (New Build Process)]]Last remaining 2 Bedroom apartment !! – 201]]These apartments are situated in the Petrou & Pavlou district of Limassol's cosmopolitan city centre and a stone's throw away from the city's stunning coastline. With its modern, geometric facade, featuring a marriage of stone and wood elements, these apartments are the epitome of contemporary architecture. The building boasts luscious, landscaped gardens, and a well-lit exterior and fenced in areas for even greater privacy and safety.]]- Two double bedrooms with fitted wardrobes]]-...