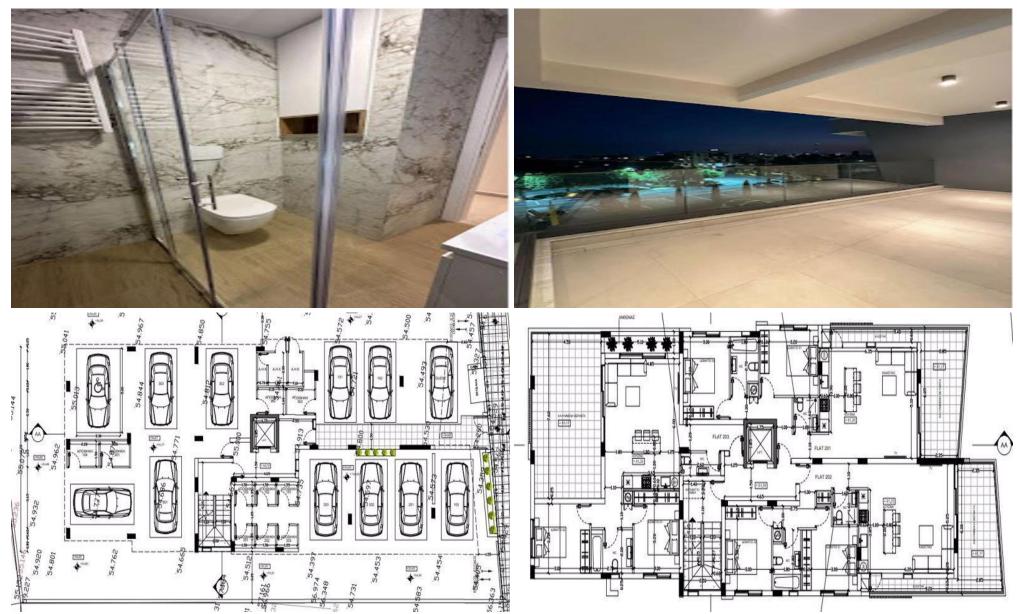

### dke001n2

Two Bedroom Apartment For Sale In Limassol Town Centre – Title Deeds (New Build Process)]]Last remaining 2 Bedroom apartment !! – 201]]These apartments are situated in the Petrou & Pavlou district of Limassol's cosmopolitan city centre and a stone's throw away from the city's stunning coastline. With its modern, geometric facade, featuring a marriage of stone and wood elements, these apartments are the epitome of contemporary architecture. The building boasts luscious, landscaped gardens, and a well-lit exterior and fenced in areas for even greater privacy and safety.]]- Two double bedrooms with fitted wardrobes]]-...