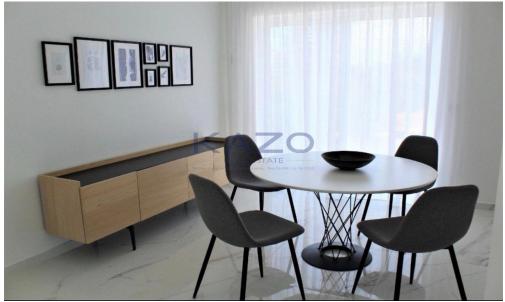

The apartment is fully furnished and ready to move in. The open-plan living and dining area connects to a well-equipped kitchen. The bedroom is spacious and bright, while the modern bathroom completes the home. Large windows allow plenty of natural light throughout.