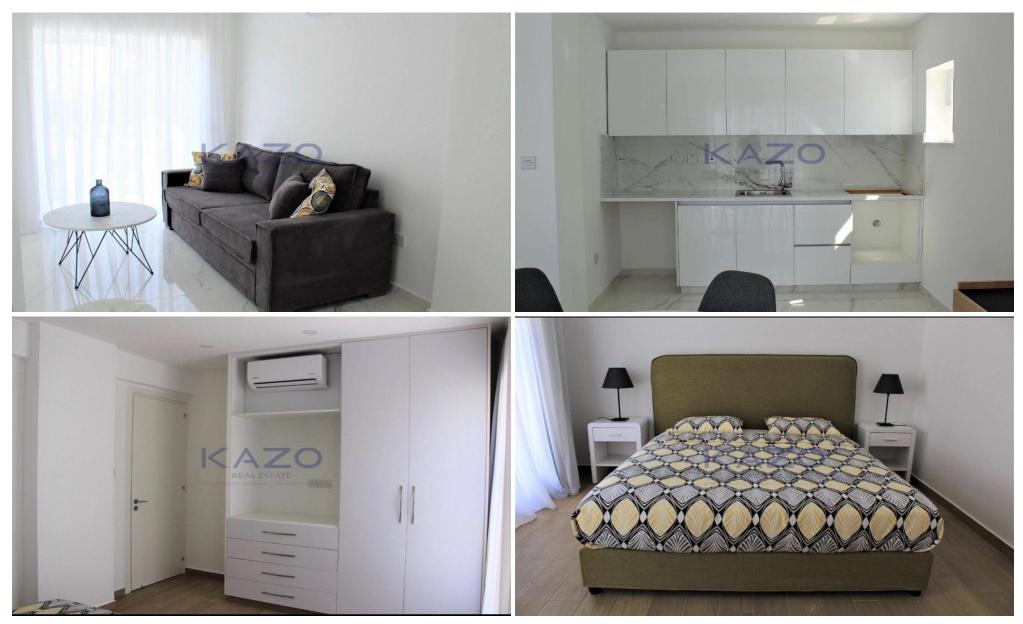

## 1 Bedroom Apartment for Sale in Limassol District

For sale: Comfortable one-bedroom apartment in a sought-after gated complex in Germasoyeia, Tourist Area. This resale property features an internal space of 56.3 m², offering a welcoming layout ideal for singles or couples. Located on the 1st floor of a four-story building with elevator access, it provides both convenience and security.

The apartment is fully furnished and ready to move in. The open-plan living and dining area connects to a well-equipped kitchen. The bedroom is spacious and bright, while the modern bathroom completes the home. Large windows allow plenty of natural light throughout.