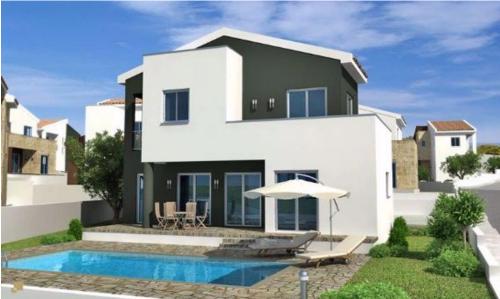

## 2 Bedroom House for Sale in Pissouri, Limassol District

Two Bedroom Detached Villa For Sale In Pissouri, Limassol – Title Deeds (New Build Process) [I] Ideally nestled on the highest hilltop of Pissouri village overlooking Pissouri Bay, one of the best beaches on the island. Just off the main Paphos to Limassol road, next to Pissouri National Century Park – National treasure of Cyprus. A selection of 38 contemporary homes comprises of 25 two and three bedroom villas together with 13 two and three bedroom bungalows. All units have open plan living, dining & kitchen areas with private swimming pool surrounded with extensive outdoor patio & gardens. [I] - 2 Bedrooms with fitted wardrobes [I] - Open plan I...