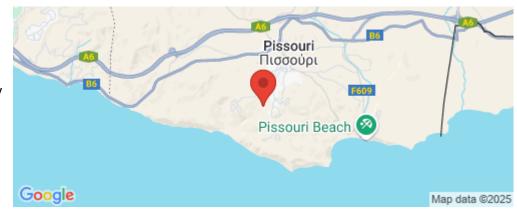

Amenities Location

**Location:** Pissouri Region: **Limassol** 

Coordinates: **34.65849** / **32.69406** 

Price: €380 000 + VAT

VAT for this property is €19,000 or €72,200. VAT usually is 19%. If it is your first purchase of property, you can have VAT reduced to 5% for the first 150sq.m. of the property.