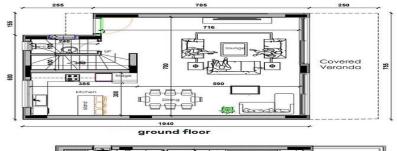

| Property Info          |                | Plot / Area l        | nfo | Additional info  |                    |  |
|------------------------|----------------|----------------------|-----|------------------|--------------------|--|
| Covered Area           | 166            |                      |     |                  |                    |  |
| Covered Veranda        | 18             |                      |     | Reference Number | 6377               |  |
| Uncovered Veranda      | 18             | Diat area            | 430 | Property type    | House              |  |
| Total Number of Floors | 2              | Plot area <b>4</b> 3 |     | Condition        | Under Construction |  |
| Energy Efficiency      | Α              |                      |     | Bathrooms        | 2                  |  |
| Air Conditioning       | All rooms, Yes |                      |     |                  |                    |  |
|                        |                |                      |     |                  |                    |  |