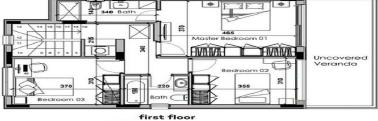

| Property Info          |                | Plot / Area l        | nfo | Additional info  |                    |  |
|------------------------|----------------|----------------------|-----|------------------|--------------------|--|
| Covered Area           | 166            |                      |     |                  |                    |  |
| Covered Veranda        | 18             |                      |     | Reference Number | 6377               |  |
| Uncovered Veranda      | 18             | Diat area            | 430 | Property type    | House              |  |
| Total Number of Floors | 2              | Plot area <b>4</b> 3 |     | Condition        | Under Construction |  |
| Energy Efficiency      | Α              |                      |     | Bathrooms        | 2                  |  |
| Air Conditioning       | All rooms, Yes |                      |     |                  |                    |  |
|                        |                |                      |     |                  |                    |  |