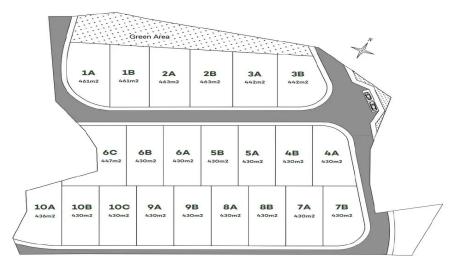

### **3 Bedroom House for Sale in Parekklisia, Limassol District**

Discover a serene lifestyle in Limassol's charming Pareklisia area with our upcoming community of 22 plots and houses.

Residents can enjoy the tranquility of the area while being close to modern amenities, making Parekklisia an attractive choice for those seeking a peaceful retreat with the conveniences of contemporary living.

Situated in Pareklisia, Limassol, this residential complex has as a primary aim to provide homeowners with a unique opportunity to seamlessly blend a serene, countryside, family-oriented lifestyle with the energetic vibrancy of modern city living.

| Property Info          |                | Plot / Area l        | nfo | Additional info  |                    |  |
|------------------------|----------------|----------------------|-----|------------------|--------------------|--|
| Covered Area           | 166            |                      |     |                  |                    |  |
| Covered Veranda        | 18             |                      |     | Reference Number | 6377               |  |
| Uncovered Veranda      | 18             | Diat area            | 430 | Property type    | House              |  |
| Total Number of Floors | 2              | Plot area <b>4</b> 3 |     | Condition        | Under Construction |  |
| Energy Efficiency      | Α              |                      |     | Bathrooms        | 2                  |  |
| Air Conditioning       | All rooms, Yes |                      |     |                  |                    |  |
|                        |                |                      |     |                  |                    |  |