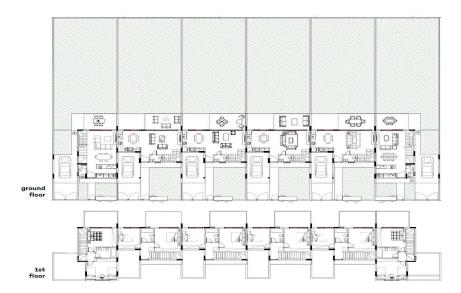

| Property Info     |                | Plot / Area Info     |                       | <b>Additional info</b>                                      |                                          |
|-------------------|----------------|----------------------|-----------------------|-------------------------------------------------------------|------------------------------------------|
| Covered Area      | 107            |                      | 285<br>Uncovered, Yes | Reference Number<br>Property type<br>Condition<br>Bathrooms | 6378<br>House<br>Under Construction<br>1 |
| Covered Veranda   | 12             | Plot area<br>Parking |                       |                                                             |                                          |
| Uncovered Veranda | 12             |                      |                       |                                                             |                                          |
| Energy Efficiency | A              |                      |                       |                                                             |                                          |
| Air Conditioning  | All rooms. Yes |                      |                       |                                                             |                                          |