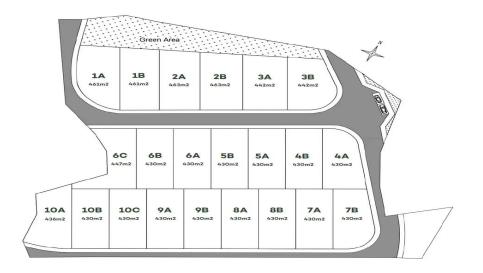

## 2 Bedroom House for Sale in Parekklisia, Limassol District

Discover a serene lifestyle in Limassol's charming Pareklisia area with our upcoming community of 22 plots and houses.

Residents can enjoy the tranquility of the area while being close to modern amenities, making Parekklisia an attractive choice for those seeking a peaceful retreat with the conveniences of contemporary living.