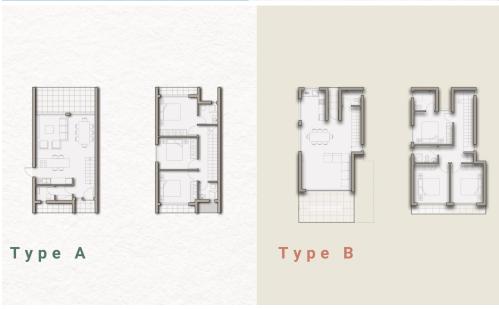

## 3 Bedroom House for Sale in Chlorakas, Paphos District

Villa for sale with three spacious bedrooms. The complex consists of 15 villas located at the foot of the hills of the lower part of Chlorakas, Paphos with beautiful sea views. Each villa is built using high-quality materials and has luxurious finishes around the perimeter. The project includes an open-plan living room and kitchen and a covered veranda. The villas are located on large plots with a private pool. The area has all the necessary infrastructure, ranging from large chain supermarkets and expensive restaurants, to medical centers, veterinary clinics, bank offices and others. There is a paved boardwalk with observation decks and electric lighting along the coastline. It is also ho...