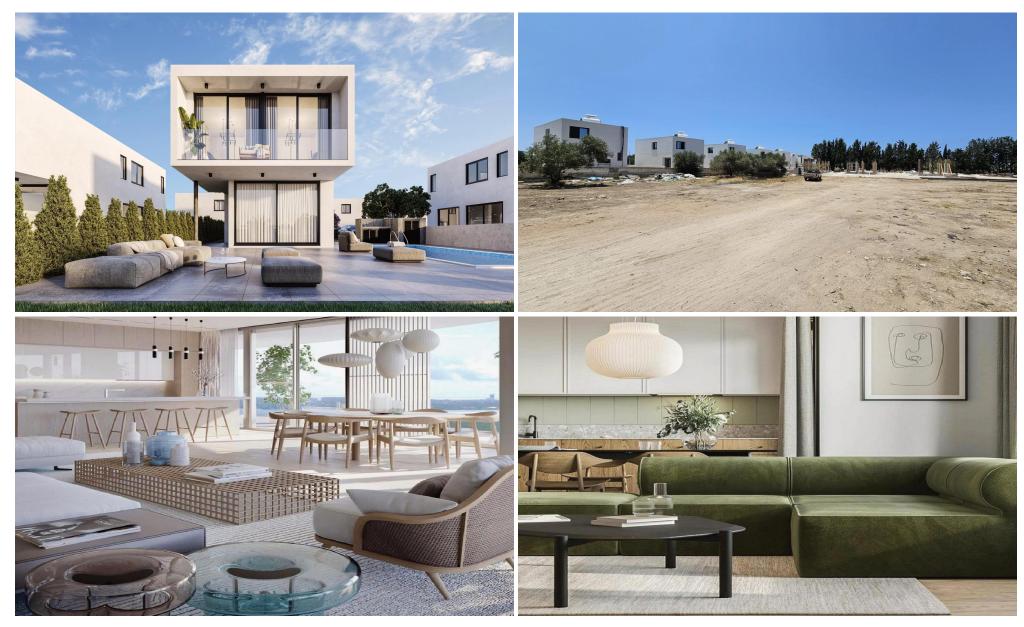

## 3 Bedroom House for Sale in Chlorakas, Paphos District

Villa for sale with three spacious bedrooms. The complex consists of 15 villas located at the foot of the hills of the lower part of Chlorakas, Paphos with beautiful sea views. Each villa is built using high-quality materials and has luxurious finishes around the perimeter. The project includes an open-plan living room and kitchen and a covered veranda. The villas are located on large plots with a private pool. The area has all the necessary infrastructure, ranging from large chain supermarkets and expensive restaurants, to medical centers, veterinary clinics, bank offices and others. There is a paved boardwalk with observation decks and electric lighting along the coastline. It is also ho...