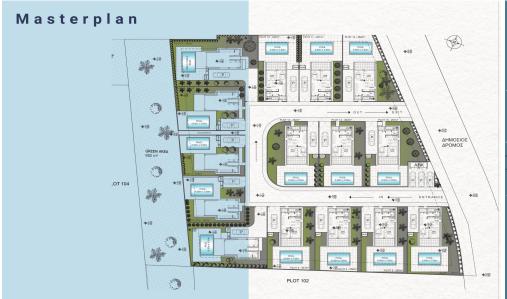

## 3 Bedroom House for Sale in Chlorakas, Paphos District

Villa for sale with three spacious bedrooms. The complex consists of 15 villas located at the foot of the hills of the lower part of Chlorakas, Paphos with beautiful sea views. Each villa is built using high-quality materials and has luxurious finishes around the perimeter. The project includes an open-plan living room and kitchen and a covered veranda. The villas are located on large plots with a private pool. The area has all the necessary infrastructure, ranging from large chain supermarkets and expensive restaurants, to medical centers, veterinary clinics, bank offices and others. There is a paved boardwalk with observation decks and electric lighting along the coastline. It is also ho...