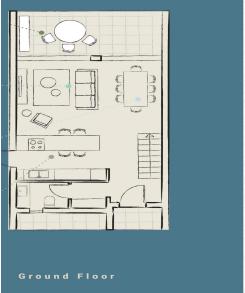

| Property Info     |                    | Plot / Area Info |              | Additional info  |                  |
|-------------------|--------------------|------------------|--------------|------------------|------------------|
| Covered Area      | 133                |                  |              | Reference Number | 157550           |
| Furnishing        | <b>Unfurnished</b> | Parking          | Covered, Yes | Property type    | House            |
| Energy Efficiency | A                  |                  | Covereu, res | Condition        | <b>Brand New</b> |
| Air Conditioning  | No                 |                  |              | Bathrooms        | 2                |