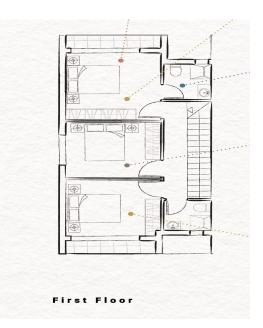

| Property Info     |                    | Plot / Area Info |              | Additional info  |                  |
|-------------------|--------------------|------------------|--------------|------------------|------------------|
| Covered Area      | 133                |                  |              | Reference Number | 157550           |
| Furnishing        | <b>Unfurnished</b> | Parking          | Covered, Yes | Property type    | House            |
| Energy Efficiency | A                  |                  | Covereu, res | Condition        | <b>Brand New</b> |
| Air Conditioning  | No                 |                  |              | Bathrooms        | 2                |