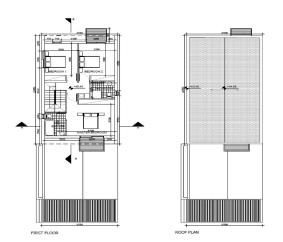

## 4 Bedroom House for Sale in Chlorakas, Paphos District

Modern 4—bedroom villa for sale in Chlorakas, Paphos, one of the most popular tourist areas of the city. The property is located just a few minutes' walk from the best hotels on the coast, as well as in close proximity to the renovated Tombs of the Kings Street and Kings Avenue Mall. The convenient location provides quick access to all necessary infrastructure: the beach is 1 minute away, a private school is 2 minutes away, a public school is 5 minutes away, a supermarket is 3 minutes away, the city hall is 6 minutes away, and the airport is only 20 minutes away. The architecture of the villa is aimed at a harmonious combination of internal and external space. The spacious interior...