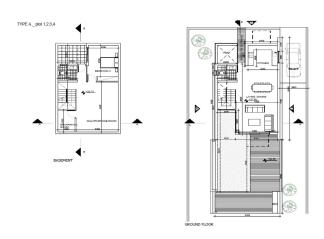

## 4 Bedroom House for Sale in Chlorakas, Paphos District

Modern 4—bedroom villa for sale in Chlorakas, Paphos, one of the most popular tourist areas of the city. The property is located just a few minutes' walk from the best hotels on the coast, as well as in close proximity to the renovated Tombs of the Kings Street and Kings Avenue Mall. The convenient location provides quick access to all necessary infrastructure: the beach is 1 minute away, a private school is 2 minutes away, a public school is 5 minutes away, a supermarket is 3 minutes away, the city hall is 6 minutes away, and the airport is only 20 minutes away. The architecture of the villa is aimed at a harmonious combination of internal and external space. The spacious interior...