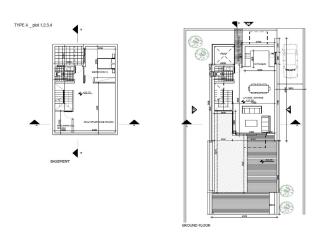

## 4 Bedroom House for Sale in Chlorakas, Paphos District

Modern 4—bedroom villa for sale in Chlorakas, Paphos, one of the most popular tourist areas of the city. The property is located just a few minutes' walk from the best hotels on the coast, as well as in close proximity to the renovated Tombs of the Kings Street and Kings Avenue Mall. The convenient location provides quick access to all necessary infrastructure: the beach is 1 minute away, a private school is 2 minutes away, a public school is 5 minutes away, a supermarket is 3 minutes away, the city hall is 6 minutes away, and the airport is only 20 minutes away. The architecture of the villa is aimed at a harmonious combination of internal and external space. The spacious interior...

| Property Info     |             | Plot / Area Info |              | Additional info  |                  |
|-------------------|-------------|------------------|--------------|------------------|------------------|
| Covered Area      | 240         |                  |              | Reference Number | 157442           |
| Furnishing        | Unfurnished | Parking          | Covered, Yes | Property type    | House            |
| Energy Efficiency | A           |                  | Covered, 1es | Condition        | <b>Brand New</b> |
| Air Conditioning  | No          |                  |              | Bathrooms        | 3                |