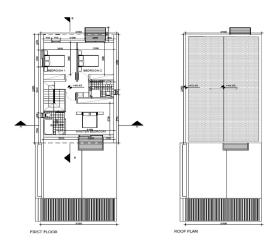

## 4 Bedroom House for Sale in Chlorakas, Paphos District

Modern 4—bedroom villa for sale in Chlorakas, Paphos, one of the most popular tourist areas of the city. The property is located just a few minutes' walk from the best hotels on the coast, as well as in close proximity to the renovated Tombs of the Kings Street and Kings Avenue Mall. The convenient location provides quick access to all necessary infrastructure: the beach is 1 minute away, a private school is 2 minutes away, a public school is 5 minutes away, a supermarket is 3 minutes away, the city hall is 6 minutes away, and the airport is only 20 minutes away. The architecture of the villa is aimed at a harmonious combination of internal and external space. The spacious interior...

| Property Info     |             | Plot / Area Info |              | Additional info  |                  |
|-------------------|-------------|------------------|--------------|------------------|------------------|
| Covered Area      | 240         |                  |              | Reference Number | 157442           |
| Furnishing        | Unfurnished | Parking          | Covered, Yes | Property type    | House            |
| Energy Efficiency | A           |                  | Covered, 1es | Condition        | <b>Brand New</b> |
| Air Conditioning  | No          |                  |              | Bathrooms        | 3                |