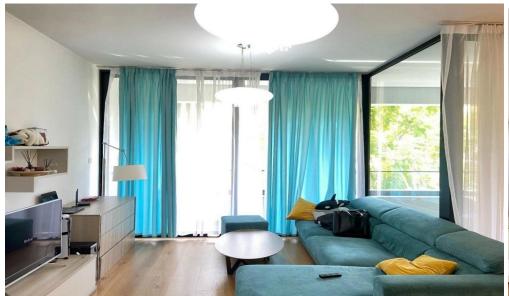

The apartment welcomes you with a sunlit living room, where wide windows fill the space with natural light and create a warm, inviting ambiance. The separate kitchen is fully equipped with modern appliances, including a fridge, oven, hob, microwave, and dishwasher, making it as functional as it is stylish. Three bright bedrooms with large wardrobes provide...