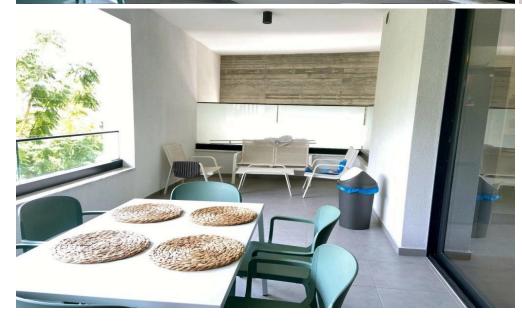

The apartment welcomes you with a sunlit living room, where wide windows fill the space with natural light and create a warm, inviting ambiance. The separate kitchen is fully equipped with modern appliances, including a fridge, oven, hob, microwave, and dishwasher, making it as functional as it is stylish. Three bright bedrooms with large wardrobes provide...