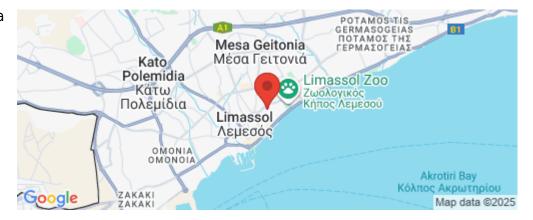

## 3 Bedroom Apartment for Sale in Limassol - Agios Nektarios

Ideally located in one of the most prestigious central neighborhoods, just a short stroll from the sea, this spacious three-bedroom apartment offers a rare combination of tranquility, comfort, and accessibility. Surrounded by tree-lined streets and refined city architecture, it provides an elegant retreat in the heart of Limassol.

Amenities Location

Location: Limassol - Agios Nektarios Region: Limassol

Coordinates: 34.6817 / 33.048

Price: €529 000 + VAT

VAT for this property is €26,450 or €100,510. VAT usually is 19%. If it is your first purchase of property, you can have VAT reduced to 5% for the first 150sq.m. of the property.