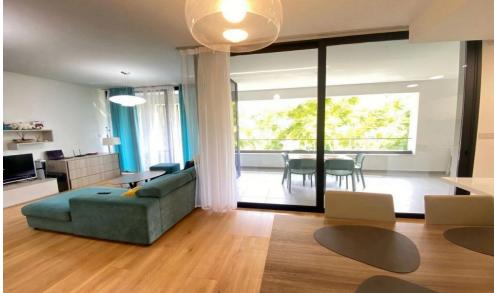

The apartment welcomes you with a sunlit living room, where wide windows fill the space with natural light and create a warm, inviting ambiance. The separate kitchen is fully equipped with modern appliances, including a fridge, oven, hob, microwave, and dishwasher, making it as functional as it is stylish. Three bright bedrooms with large wardrobes provide...