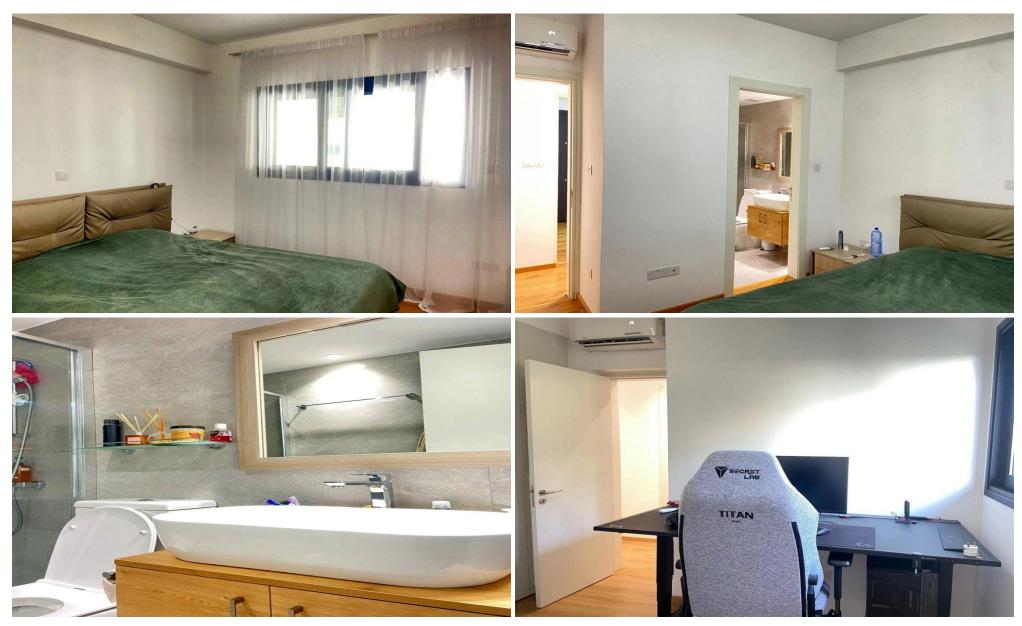

The apartment welcomes you with a sunlit living room, where wide windows fill the space with natural light and create a warm, inviting ambiance. The separate kitchen is fully equipped with modern appliances, including a fridge, oven, hob, microwave, and dishwasher, making it as functional as it is stylish. Three bright bedrooms with large wardrobes provide...