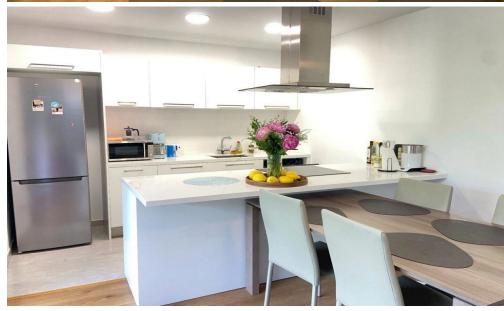

The apartment welcomes you with a sunlit living room, where wide windows fill the space with natural light and create a warm, inviting ambiance. The separate kitchen is fully equipped with modern appliances, including a fridge, oven, hob, microwave, and dishwasher, making it as functional as it is stylish. Three bright bedrooms with large wardrobes provide...