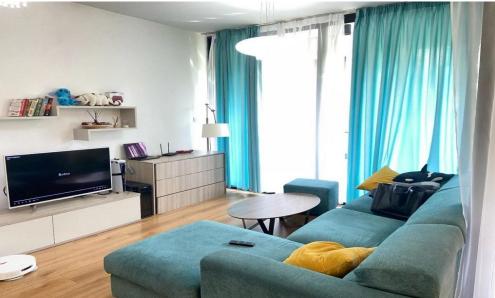

The apartment welcomes you with a sunlit living room, where wide windows fill the space with natural light and create a warm, inviting ambiance. The separate kitchen is fully equipped with modern appliances, including a fridge, oven, hob, microwave, and dishwasher, making it as functional as it is stylish. Three bright bedrooms with large wardrobes provide...