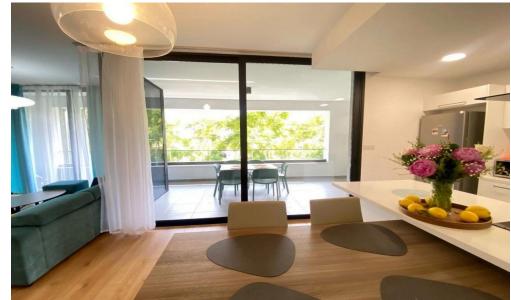

The apartment welcomes you with a sunlit living room, where wide windows fill the space with natural light and create a warm, inviting ambiance. The separate kitchen is fully equipped with modern appliances, including a fridge, oven, hob, microwave, and dishwasher, making it as functional as it is stylish. Three bright bedrooms with large wardrobes provide...