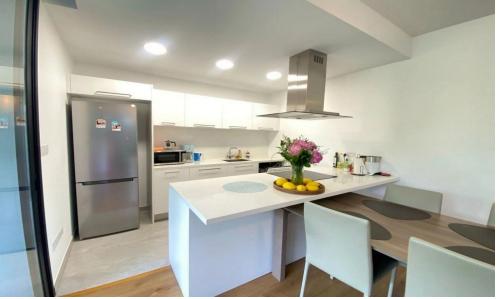

The apartment welcomes you with a sunlit living room, where wide windows fill the space with natural light and create a warm, inviting ambiance. The separate kitchen is fully equipped with modern appliances, including a fridge, oven, hob, microwave, and dishwasher, making it as functional as it is stylish. Three bright bedrooms with large wardrobes provide...