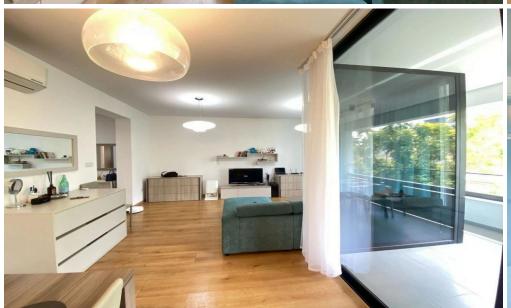

The apartment welcomes you with a sunlit living room, where wide windows fill the space with natural light and create a warm, inviting ambiance. The separate kitchen is fully equipped with modern appliances, including a fridge, oven, hob, microwave, and dishwasher, making it as functional as it is stylish. Three bright bedrooms with large wardrobes provide...