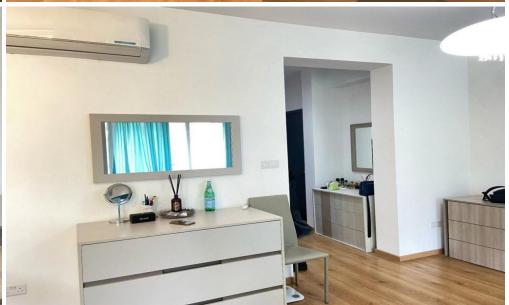

The apartment welcomes you with a sunlit living room, where wide windows fill the space with natural light and create a warm, inviting ambiance. The separate kitchen is fully equipped with modern appliances, including a fridge, oven, hob, microwave, and dishwasher, making it as functional as it is stylish. Three bright bedrooms with large wardrobes provide...