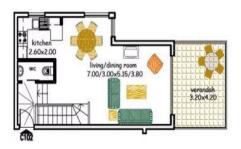

## **Price change history**

€352 000 on Oct 20, 2023 €390 000 on Aug 21, 2024

FLOOR PLANS - TOWNHOUSE C102