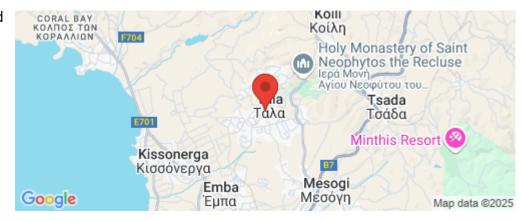

Amenities Location

**Location:** Tala Region: **Paphos** 

Coordinates: **34.8375** / **32.4333** 

Price: €390 000 + VAT

VAT for this property is €19,500 or €74,100. VAT usually is 19%. If it is your first purchase of property, you can have VAT reduced to 5% for the first 150sq.m. of the property.