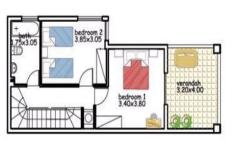

## **Price change history**

€352 000 on Oct 20, 2023 €390 000 on Aug 21, 2024

FLOOR PLANS - TOWNHOUSE C102