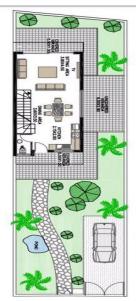

|  | × | l |  |
|--|---|---|--|
|  |   | • |  |
|  |   |   |  |

| Property Info |     | Plot / Area Info |     | Additional info  |                  |  |
|---------------|-----|------------------|-----|------------------|------------------|--|
|               |     |                  |     | Reference Number | kak001n2         |  |
| Covered Area  | 109 | Plot area        | 243 | Property type    | House            |  |
| Covered Area  |     | Pool             | Yes | Condition        | <b>Brand New</b> |  |
|               |     |                  |     | Bathrooms        | 2                |  |