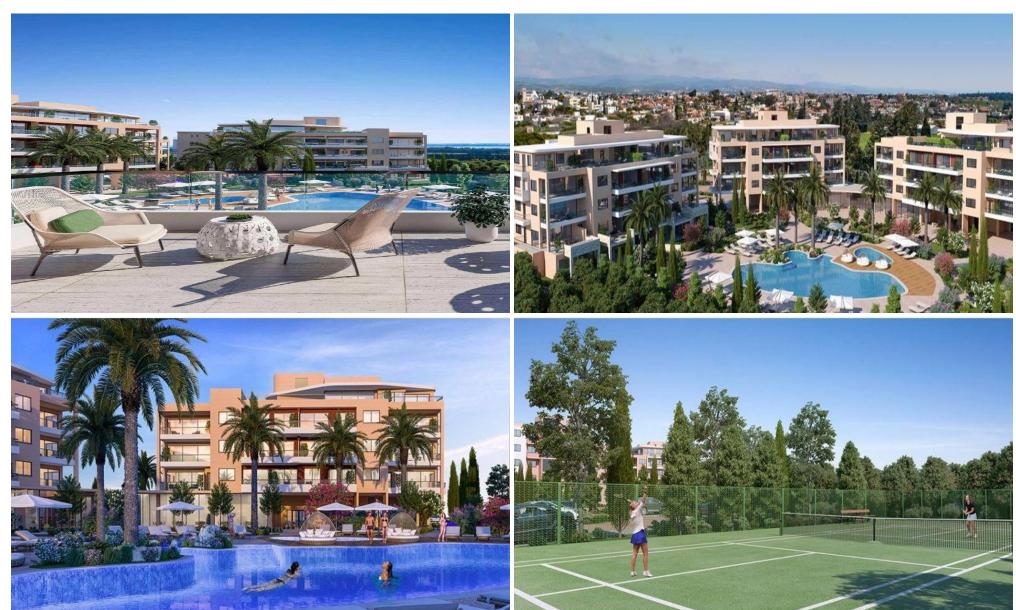

## 2 Bedroom Apartment for Sale in Trachoni Lemesou, Limassol District

Two Bedroom Ground Floor Apartment For Sale in Trachoni, Limassol – Title Deeds (New Build Process) Located in Trachoni, The project is very near the Integrated Casino Resort, the Limassol Mall ,the under construction 18 hole golf course and the Dubai Ports cruise terminal. The development neighbours' 3 public schools as well as a private English school with nursery, primary and secondary classes. Also close by are grocery shops, clinics and doctor practices and it is the part of the city closest to the beautiful Lady's Mile sandy beach. These contemporary designed complex and built with high standards offering an effortless sense of ease and relaxation. \$\&#013...\$