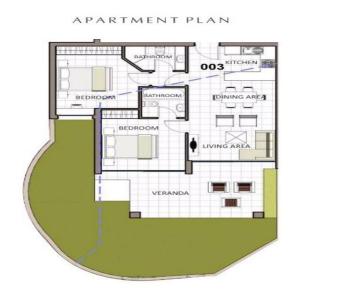

| <b>Property Info</b> |    | Plot / Area Info |     | Additional info  |                  |
|----------------------|----|------------------|-----|------------------|------------------|
|                      |    |                  |     | Reference Number | lep003n2g        |
| Covered Area         | 71 | David            | Yes | Property type    | Apartment        |
|                      | /1 | Pool             |     | Condition        | <b>Brand New</b> |
|                      |    |                  |     | Bathrooms        | 2                |