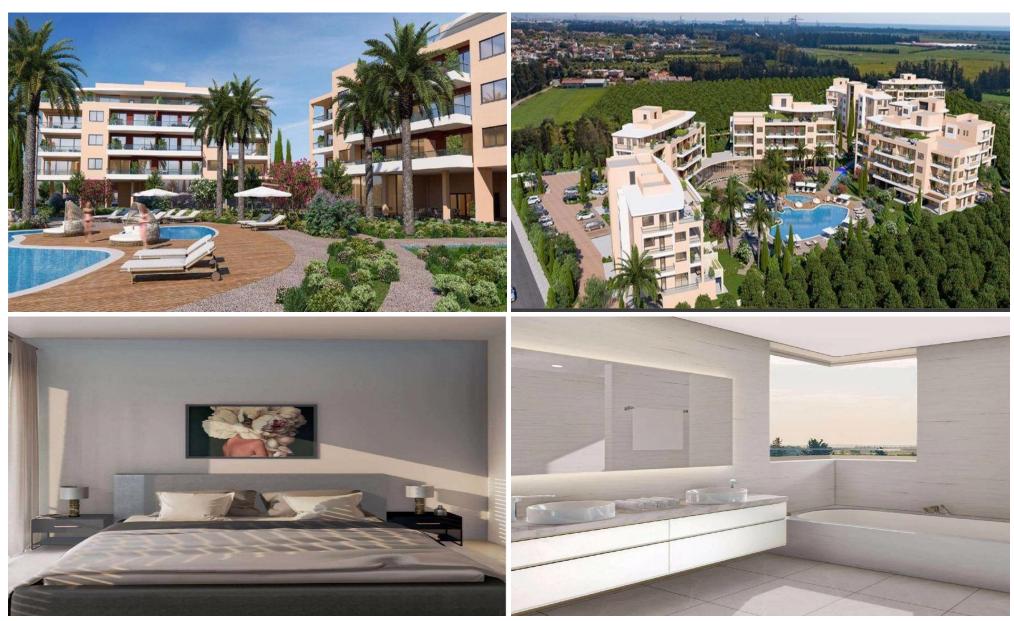

## 2 Bedroom Apartment for Sale in Trachoni Lemesou, Limassol District

Two Bedroom Ground Floor Apartment For Sale in Trachoni, Limassol – Title Deeds (New Build Process) Located in Trachoni, The project is very near the Integrated Casino Resort, the Limassol Mall ,the under construction 18 hole golf course and the Dubai Ports cruise terminal. The development neighbours' 3 public schools as well as a private English school with nursery, primary and secondary classes. Also close by are grocery shops, clinics and doctor practices and it is the part of the city closest to the beautiful Lady's Mile sandy beach. These contemporary designed complex and built with high standards offering an effortless sense of ease and relaxation. \$\&#013...\$