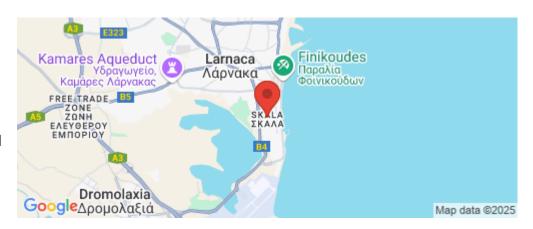

Amenities Location

• Air Conditioning Region: Larnaca

Coordinates: **34.90358** / **33.63301** 

Price: €375 000 + VAT

VAT for this property is €37,452 or €71,250. VAT usually is 19%. If it is your first purchase of property, you can have VAT reduced to 5% for the first 150sq.m. of the property.