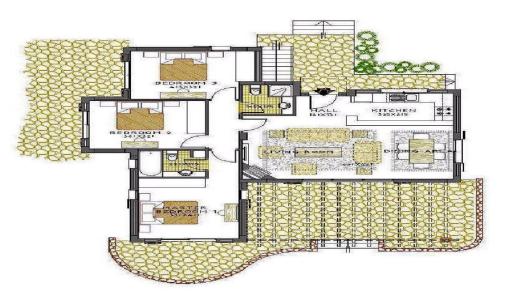

## 3 Bedroom House for Sale in Souni, Limassol District

Three Bedroom Detached Bungalow for sale In Souni, Limassol – Title Deeds (New Build Process A collection of 2 beautiful bungalows located near the picturesque village of Souni, surrounded by luscious forest, overlooking the salt lake, mountains and sea. A beautiful 15 to 20 minutes drive through the picturesque villages with their excellent small wineries directing you to the renowned Troodos Ski Resort. The famous sandy beaches of Ladies Mile and Curium are only a few minutes drive away. Deadrooms with fitted wardrobes Master bedroom with ensuite Open plan living – lounge -dining area – kitchen - Family bat...