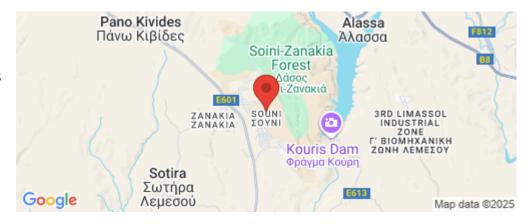

Amenities Location

**Location:** Souni Region: **Limassol** 

Coordinates: **34.73506** / **32.89574** 

Price: €480 000 + VAT

VAT for this property is **€24,000** or **€91,200**. VAT usually is 19%. If it is your first purchase of property, you can have VAT reduced to 5% for the first 150sq.m. of the property.