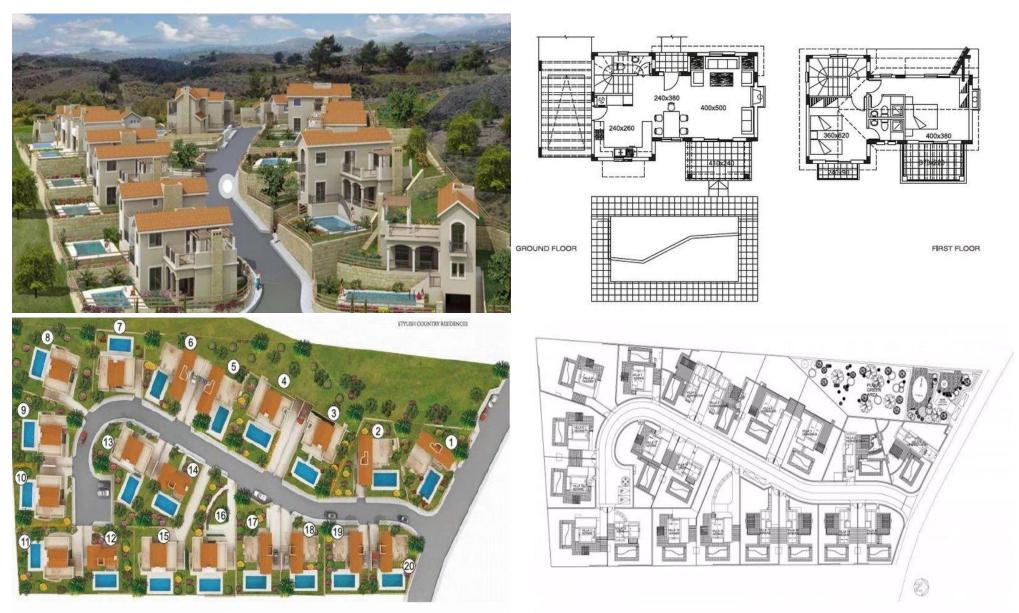

## 2 Bedroom House for Sale in Monagroulli, Limassol District

Two Bedroom Detached Villa For Sale In Monagroulli, Limassol – Title Deeds (New Build Process) Deautiful villas located in picturesque village of Monagroulli, overlooking the sea. The development offers tranquil views of the south coast to the untouched areas surrounding this splendid village, offering outstanding choice of properties all designed with comfort and luxury in mind. A beautiful 30 to 50 minutes drive through the picturesque villages with their excellent small wineries directing you to the renowned Troodos Ski Resort. The development has only 20 villas in total with 6 designs to choose from consisting of 2 and 3 bedroom detached villas.