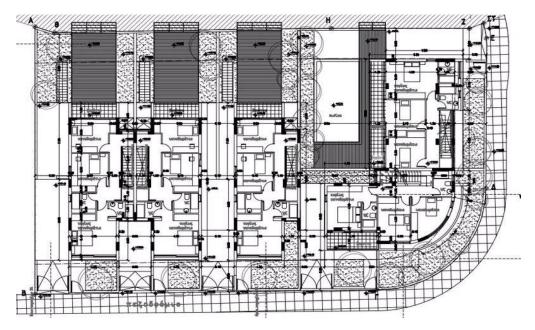

## 3 Bedroom House for Sale in Geroskipou, Paphos District

Three Bedroom Semi Detached Villa For Sale in Geroskipou, Paphos – Title Deeds (New Build Process) Last remaining villa !! The project is consisting of 5 houses with three levels: basement, ground floor, 1st floor or ground floor, 1st floor, 2nd floor. These levels host spacious living room and dining room areas, kitchen, 3 bedrooms, 3 bathrooms, staircases, storage areas and extra spaces to be adjusted according to the residents needs. Each house enjoys its own private parking place and garden. The project has been designed in a way to offer all possible comforts and facilitate the residents' life at a lower maintenance cost. It includes provision for s...