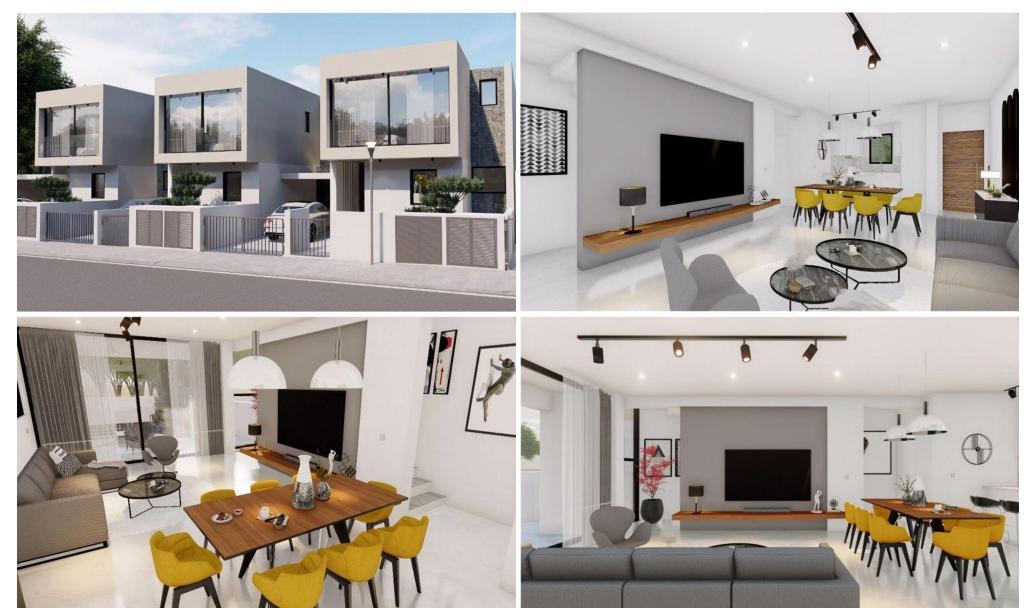

## 3 Bedroom House for Sale in Geroskipou, Paphos District

Three Bedroom Semi Detached Villa For Sale in Geroskipou, Paphos – Title Deeds (New Build Process) Last remaining villa !! The project is consisting of 5 houses with three levels: basement, ground floor, 1st floor or ground floor, 1st floor, 2nd floor. These levels host spacious living room and dining room areas, kitchen, 3 bedrooms, 3 bathrooms, staircases, storage areas and extra spaces to be adjusted according to the residents needs. Each house enjoys its own private parking place and garden. The project has been designed in a way to offer all possible comforts and facilitate the residents' life at a lower maintenance cost. It includes provision for s...