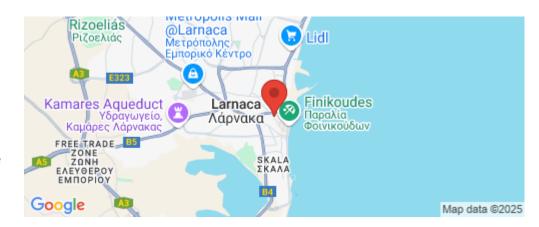

#### Amenities Location

• Air Conditioning

Location: Larnaca - Chrysopolitissa Region: Larnaca

Coordinates: 34.916667 / 33.633333

Price: €380 000 + VAT

VAT for this property is €34,200 or €72,200. VAT usually is 19%. If it is your first purchase of property, you can have VAT reduced to 5% for the first 150sq.m. of the property.