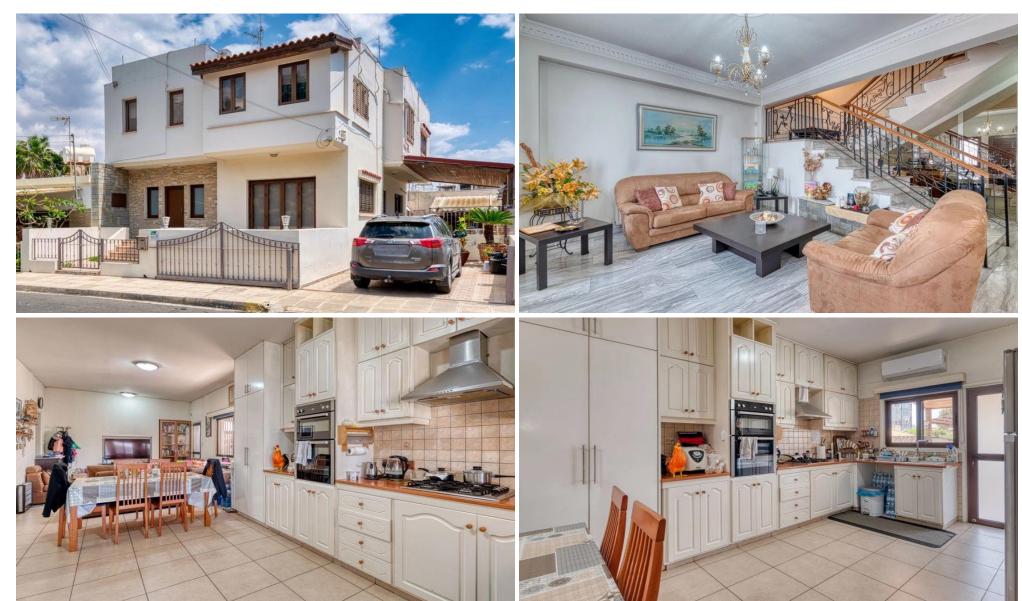

### 4 Bedroom House for Sale in Larnaca - Chrysopolitissa

Four Bedroom Semi-Detached Villa with Self Contained One Bedroom Apartment For Sale in Chrysopolitissa, Larnaca with Title Deeds□□PRICE REDUCTION!!! (Was €450,000)□□This well presented four bedroom detached villa is situated in the central location of Chrysopolitissa, Larnaca, just a short distance to local shops, amenities and the local sea and beach. Upon entering the property from the spacious front tiled veranda, through the front door you will find the reception area, which leads to the informal living, dining and kitchen area, guest WC and to the right the formal living and dining area. From the formal living/dining area you can access the large covered si...