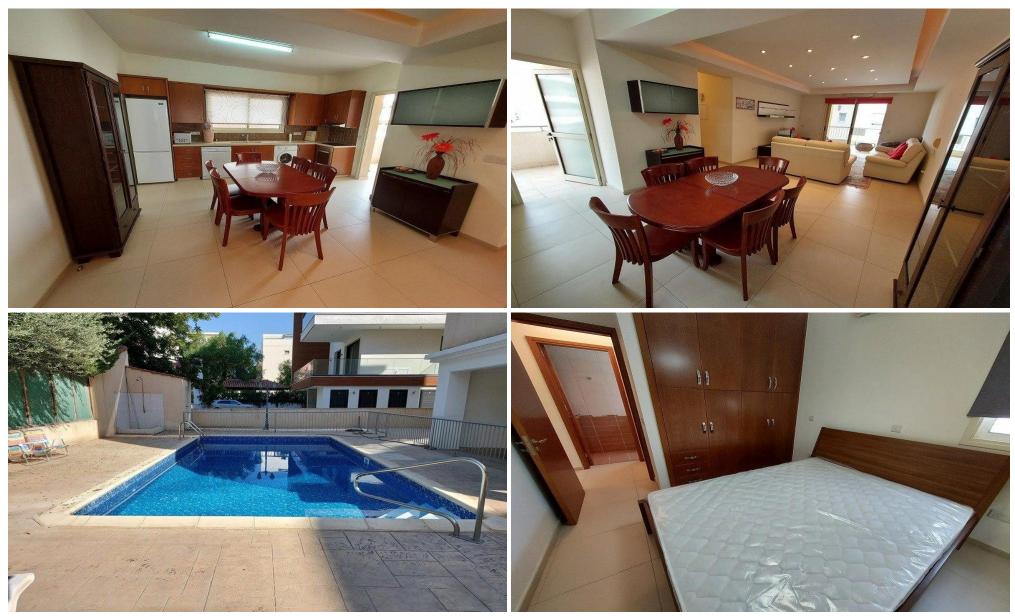

Internally consists of open plan kitchen with living room, two bedrooms, a main bathroom with Jacuzzi bathtub and a guest toilet. All furniture and electrical appliances shown in the pictures in the following slides are included in the apartment.