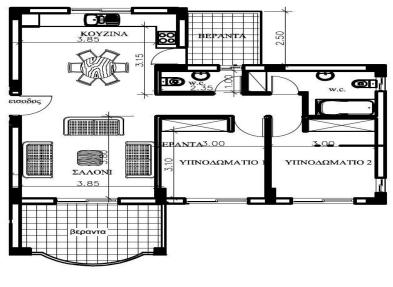

Internally consists of open plan kitchen with living room, two bedrooms, a main bathroom with Jacuzzi bathtub and a guest toilet. All furniture and electrical appliances shown in the pictures in the following slides are included in the apartment.

The building consists of just 8 a...

| Property Info                                        |               | Plot / Area Info   | Additional info  | Additional info |  |
|------------------------------------------------------|---------------|--------------------|------------------|-----------------|--|
| Covered Area<br>Covered Veranda<br>Energy Efficiency | 97<br>16<br>A |                    | Reference Number | 237233          |  |
|                                                      |               |                    | Property type    | Apartment       |  |
|                                                      |               | Parking <b>Yes</b> | Condition        | Pre-Owned       |  |
|                                                      |               |                    | Condition        | Pre-Owned       |  |
|                                                      |               |                    | Bathrooms        | 2               |  |
|                                                      |               |                    |                  |                 |  |