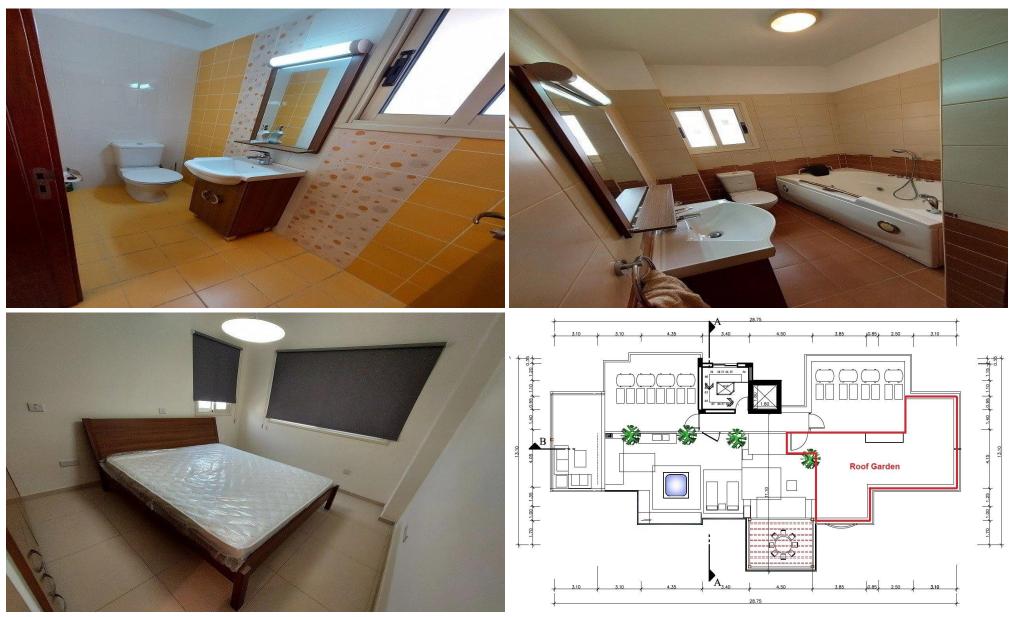

Internally consists of open plan kitchen with living room, two bedrooms, a main bathroom with Jacuzzi bathtub and a guest toilet. All furniture and electrical appliances shown in the pictures in the following slides are included in the apartment.