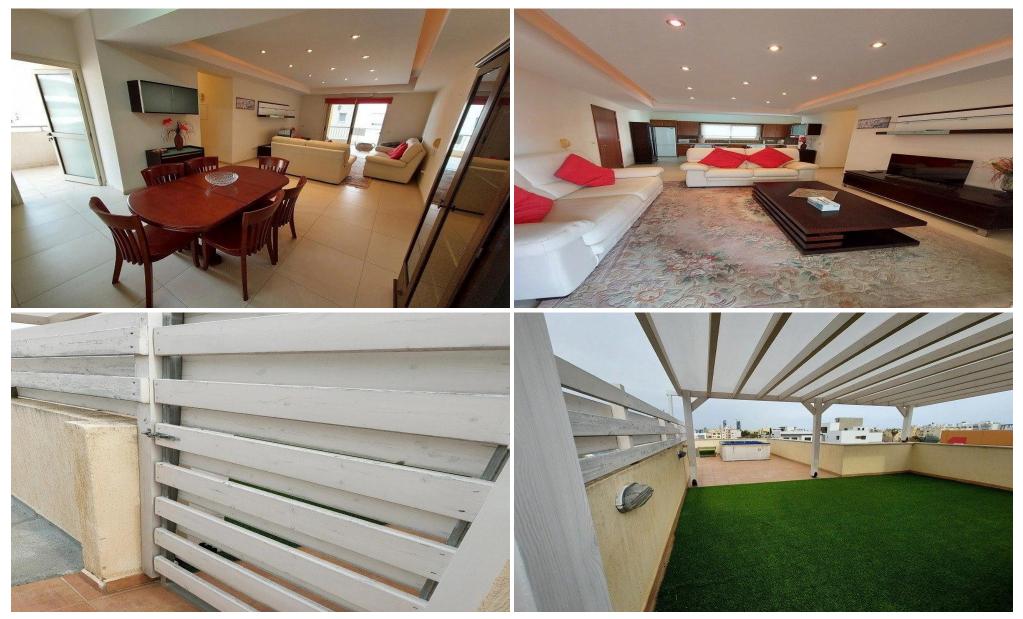

### 2 Bedroom Apartment for Sale in Potamos Germasogeias, Limassol District

This beautiful penthouse apartment with private roof garden is located on the seafront area of the city of Limassol in the desirable Potamos Germasogeias area, at a quiet residential part, less than 200 meters (2 minutes walk) from the beautiful beach of "Dasoudi", which combines a forest and beautiful sandy beaches. Also Papas Supermarket and all everyday amenities are just 2 minutes walk away.

Internally consists of open plan kitchen with living room, two bedrooms, a main bathroom with Jacuzzi bathtub and a guest toilet. All furniture and electrical appliances shown in the pictures in the following slides are included in the apartment.