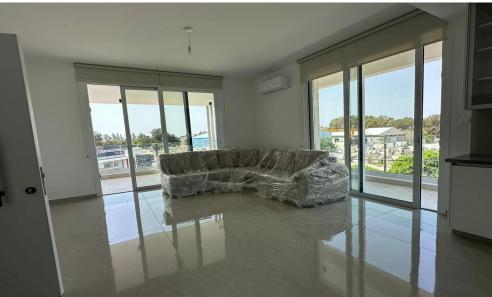

## 2 Bedroom Apartment for Sale in Limassol - Zakaki

Modern 2-Bedroom Apartment in Zakaki

Brand-new 2-bedroom apartment located on the 2nd floor in the sought-after area of Zakaki. Features include a covered parking space, private storage room, and contemporary finishes throughout. Ideal for comfortable, convenient living.

## **Amenities** Location

• Elevator Location: Limassol - Zakaki Region: Limassol

**Price: €2 000 + VAT** 

VAT for this property is €100 or €380. VAT usually is 19%. If it is your first purchase of property, you can have VAT reduced to 5% for the first 150sq.m. of the property.