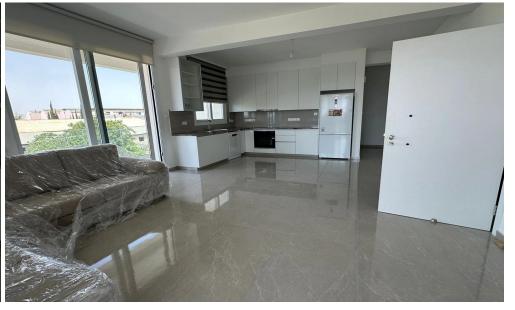

## 2 Bedroom Apartment for Sale in Limassol - Zakaki

Modern 2-Bedroom Apartment in Zakaki

Brand-new 2-bedroom apartment located on the 2nd floor in the sought-after area of Zakaki. Features include a covered parking space, private storage room, and contemporary finishes throughout. Ideal for comfortable, convenient living.