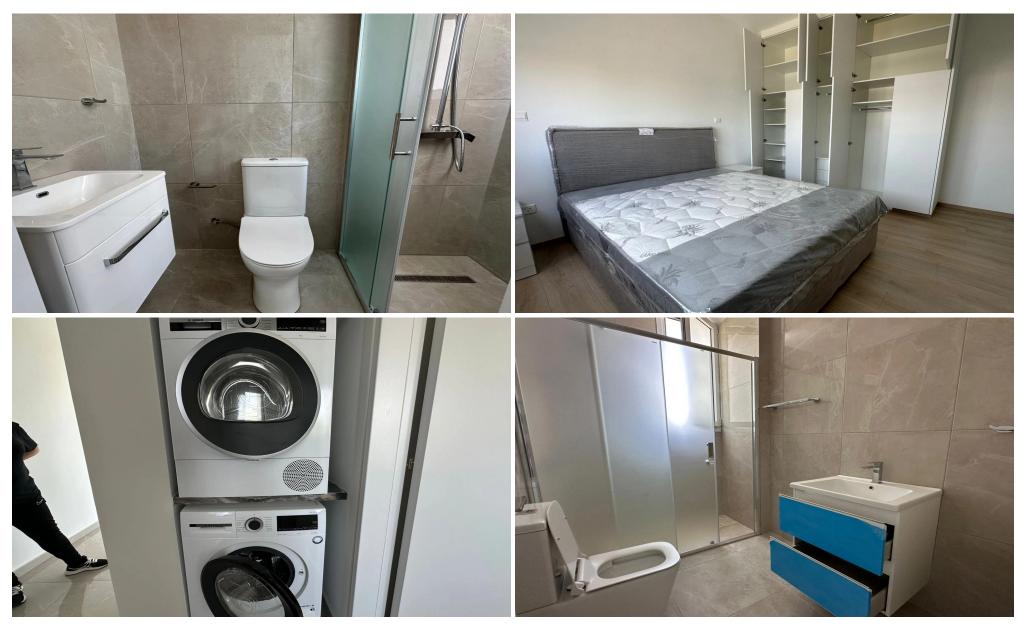

## 2 Bedroom Apartment for Sale in Limassol - Zakaki

Modern 2-Bedroom Apartment in Zakaki

Brand-new 2-bedroom apartment located on the 2nd floor in the sought-after area of Zakaki. Features include a covered parking space, private storage room, and contemporary finishes throughout. Ideal for comfortable, convenient living.