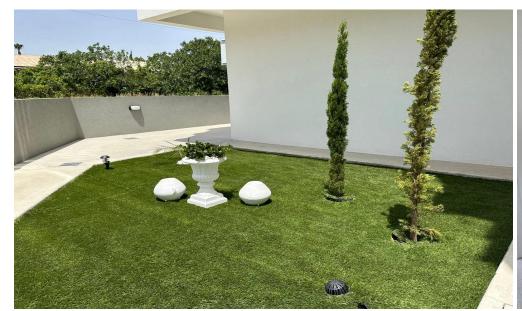

## 2 Bedroom Apartment for Sale in Limassol - Zakaki

Modern 2-Bedroom Apartment in Zakaki

Brand-new 2-bedroom apartment located on the 2nd floor in the sought-after area of Zakaki. Features include a covered parking space, private storage room, and contemporary finishes throughout. Ideal for comfortable, convenient living.

## **Amenities** Location

• Elevator Location: Limassol - Zakaki Region: Limassol

**Price: €2 000 + VAT** 

VAT for this property is €100 or €380. VAT usually is 19%. If it is your first purchase of property, you can have VAT reduced to 5% for the first 150sq.m. of the property.