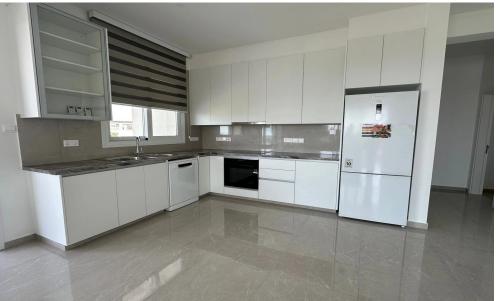

## 2 Bedroom Apartment for Sale in Limassol - Zakaki

Modern 2-Bedroom Apartment in Zakaki

Brand-new 2-bedroom apartment located on the 2nd floor in the sought-after area of Zakaki. Features include a covered parking space, private storage room, and contemporary finishes throughout. Ideal for comfortable, convenient living.

| Property Info     |                          | Plot / Area Info    | Additional info   |                  |
|-------------------|--------------------------|---------------------|-------------------|------------------|
| Covered Area      | 80                       |                     | Reference Number  | 237244           |
| Floor Number      | 2                        | Parking <b>Ye</b> s | Property type     | <b>Apartment</b> |
| Energy Efficiency | A                        | Parking <b>Ye</b> s | Condition         | <b>Brand New</b> |
| Air Conditioning  | ditioning All rooms, Yes |                     | Construction Year | 2025             |