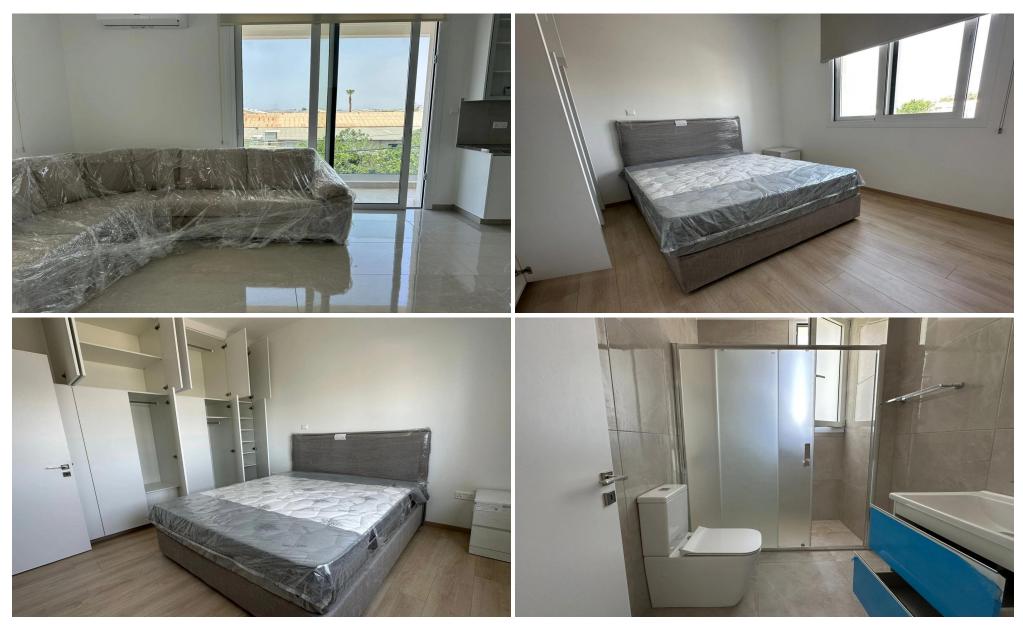

## 2 Bedroom Apartment for Sale in Limassol - Zakaki

Modern 2-Bedroom Apartment in Zakaki

Brand-new 2-bedroom apartment located on the 2nd floor in the sought-after area of Zakaki. Features include a covered parking space, private storage room, and contemporary finishes throughout. Ideal for comfortable, convenient living.

| Property Info     |                          | Plot / Area Info    | Additional info   |                  |
|-------------------|--------------------------|---------------------|-------------------|------------------|
| Covered Area      | 80                       |                     | Reference Number  | 237244           |
| Floor Number      | 2                        | Parking <b>Ye</b> s | Property type     | <b>Apartment</b> |
| Energy Efficiency | A                        | Parking <b>Ye</b> s | Condition         | <b>Brand New</b> |
| Air Conditioning  | ditioning All rooms, Yes |                     | Construction Year | 2025             |