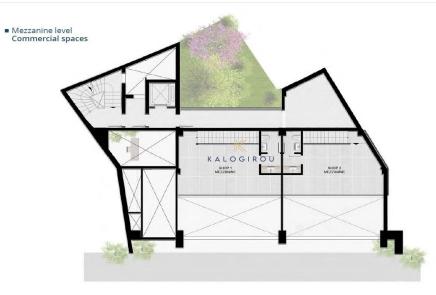

Shop for sale in a prime commercial area of Larnaca centre. The ground floor consists of an open plan space. Internal stairs lead to the mezzanine floor, which consists of a wc and a comfortable open plan space. Total enclosed area of the shop is 88.3 sgm.

The shop is part of a mixed used building. The building boasts ...

Property Info Plot / Area Info

Covered Area 88

Air Conditioning All rooms, Yes

Amenities Location

Region: Larnaca

Coordinates: 34.917523430793 / 33.634186128331