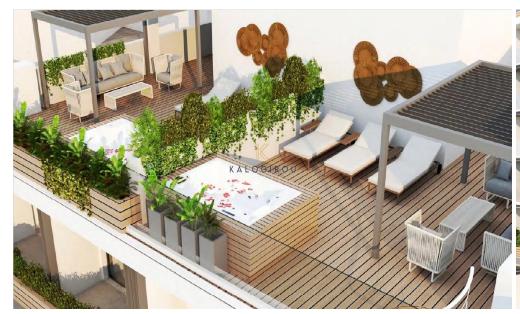

The shop is part of a mixed used building. The building boasts ...

Property Info Plot / Area Info

Covered Area 88

Air Conditioning All rooms, Yes

Amenities Location

Region: Larnaca

Coordinates: 34.917523430793 / 33.634186128331