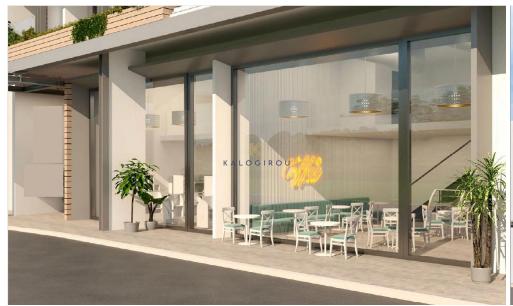

Shop for sale in a prime commercial area of Larnaca centre. The ground floor consists of an open plan space. Internal stairs lead to the mezzanine floor, which consists of a wc and a comfortable open plan space. Total enclosed area of the shop is 88.3 sgm.

The shop is part of a mixed used building. The building boasts ...

Property Info Plot / Area Info

Covered Area 88

Air Conditioning All rooms, Yes

Amenities Location

Region: Larnaca

Coordinates: 34.917523430793 / 33.634186128331