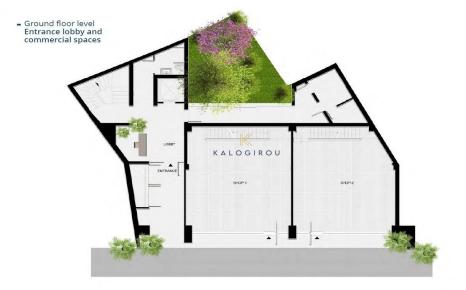

Shop for sale in a prime commercial area of Larnaca centre. The ground floor consists of an open plan space. Internal stairs lead to the mezzanine floor, which consists of a wc and a comfortable open plan space. Total enclosed area of the shop is 88.3 sgm.

The shop is part of a mixed used building. The building boasts ...

Property Info Plot / Area Info

Covered Area 88

Air Conditioning All rooms, Yes

Amenities Location

Region: Larnaca

Coordinates: 34.917523430793 / 33.634186128331