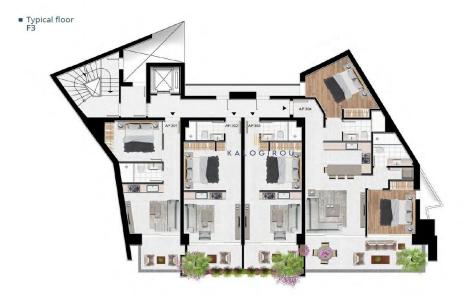

Third floor apartment for sale in the heart of Larnaca city center. It consists of an open plan kitchen with island, living room, a main bathroom, 2 bedrooms, 1 en suite shower and covered veranda.

The apartment is part of a mixed used building. The building boasts 2 ground floor shops and 20 studio & one bedroom apartments.