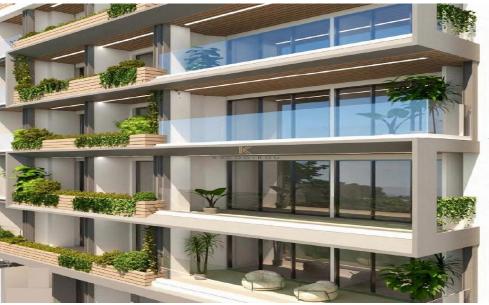

Third floor apartment for sale in the heart of Larnaca city center. It consists of an open plan kitchen with island, living room, a main bathroom, 2 bedrooms, 1 en suite shower and covered veranda.

The apartment is part of a mixed used building. The building boasts 2 ground floor shops and 20 studio & one bedroom apartments.